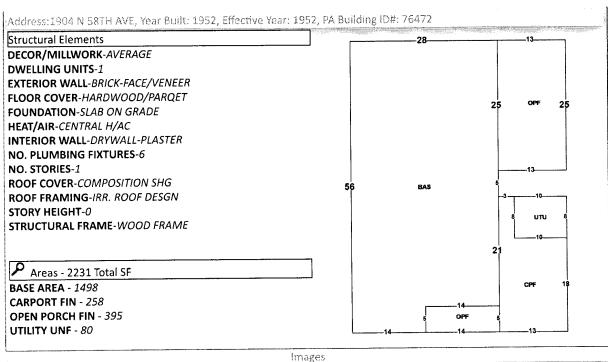

**Real Estate Search** 

**Tangible Property Search** 

Sale List

<u>Back</u>

Printer Friendly Version Nav. Mode 

Account 

Parcel ID Assessments General information Cap Val Total Land Imprv 1425306101000020 Parcel ID: \$117,818 \$136,052 \$118,692 \$17,360 2023 Account: 054378000 \$107,108 \$106,128 \$119,511 \$13,383 2022 PARKER MARK G & Owners: \$97,371 \$97,371 \$83,988 \$13,383 PARKER MILDRED T 2021 1904 N 58TH AVE Mail: PENSACOLA, FL 32506 Disclaimer 1904 N 58TH AVE 32506 Situs: **Tax Estimator** SINGLE FAMILY RESID P Use Code: Taxing File for Exemption(s) Online **COUNTY MSTU** Authority: Open Tax Inquiry Window Tax Inquiry: Report Storm Damage Tax Inquiry link courtesy of Scott Lunsford Escambia County Tax Collector 2023 Certified Roll Exemptions Sales Data Official Records None Sale Date Book Page Value (New Window) Legal Description 2022 ADVERSE POSSESSION CLAIM PER FLA STATUTE 95.18 \$49,000 WD 11/1994 3676 600 BEG AT SE COR OF LT 6 N 1620 FT W 55/100 FT FOR POB B \$33,900 WD 01/1978 1215 984 CONTINUE W... \$27,500 WD 976 714 01/1976 Official Records Inquiry courtesy of Pam Childers Extra Features Escambia County Clerk of the Circuit Court and BLOCK/BRICK GARAGE Comptroller Launch Interactive Map Parcel Information Œ Section Map Id: 199.45 14-2S-30-2 Approx. Acreage: 0.3414 Zoned: P MDR MDR 198.32 MDR MDR MDR MDR MDR Evacuation & Flood View Florida Department of Environmental Protection(DEP) Data Information Open Report

**Suildings** 

7/22/2021 12:00:00 AM

The primary use of the assessment data is for the preparation of the current year tax roll. No responsibility or liability is assumed for inaccuracies or errors.

Last Updated:04/24/2024 (tc.5017)