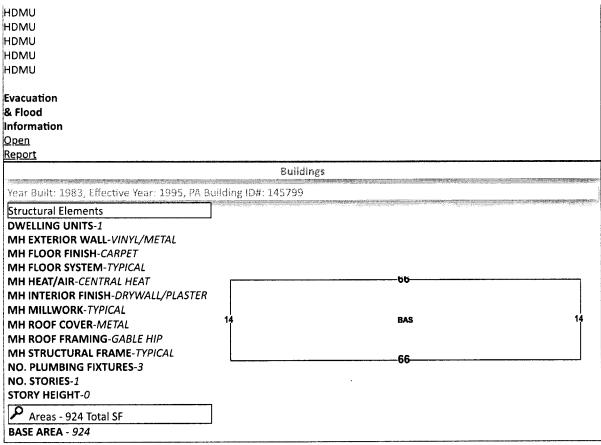

Parcel ID General Information Assessments Parcel ID: 1325302400200004 imprv Total Cap Val Year Account: 053922415 2023 \$10,000 \$8,888 \$18,888 \$18,385 \$16,714 Owners: **QUINN PHILIP** 2022 \$9,000 \$7,714 \$16,714 **QUINN MARTHA** \$15,630 2021 \$9,000 \$6,630 \$15,630 Mail: 1358 W DETROIT BLVD PENSACOLA, FL 32534 Disclaimer Situs: 2379 DEERWOOD RD 32526 MOBILE HOME A **Tax Estimator** Use Code: Taxing **COUNTY MSTU** File for Exemption(s) Online Authority: Tax Inquiry: **Open Tax Inquiry Window Report Storm Damage** Tax Inquiry link courtesy of Scott Lunsford Escambia County Tax Collector 2023 Certified Roll Exemptions Sales Data Official Records None Sale Date Book Page Value (New Window) ₽° Legal Description 07/23/2015 7383 411 \$5,000 WD LT 20 BLK D 1ST ADDN TO KING GEORGE ESTATES PB 7 P 18 03/2002 4865 1188 \$30,000 WD OR 7383 P 411 04/1998 4250 508 \$100 WD \$25,000 WD 04/1998 4250 507 Extra Features 3470 966 \$13,400 WD CARPORT 11/1993 SCREEN PORCH Official Records Inquiry courtesy of Pam Childers UTILITY BLDG Escambia County Clerk of the Circuit Court and Comptroller Launch Interactive Map Parcel Information Section Map Id: 13-2S-30-1 Approx. Acreage: 0.2080 Zoned: 🔑 HDMU HDMU HDMU HDMU HDMU HDMU HDMU HDMU

View Florida Department of Environmental Protection(DEP) Data

Images

5/15/2019 12:00:00 AM

The primary use of the assessment data is for the preparation of the current year tax roll. No responsibility or liability is assumed for inaccuracies or errors.