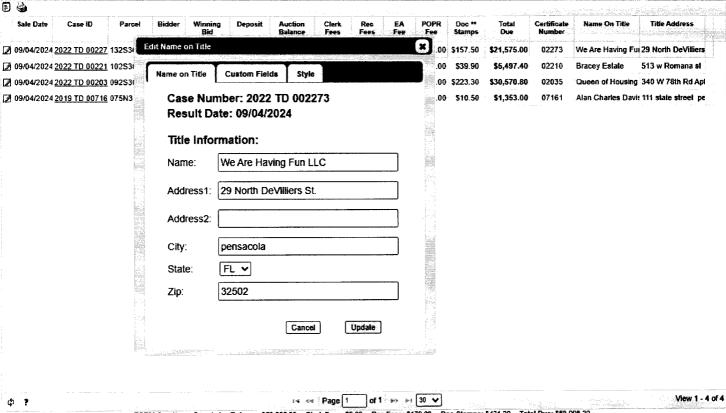

CLEARED<br>ON 8/2/2024 |
| 4/26/2024 10:25:03<br>AM | Deposit                   | 101888434     | GREEN GULF GROUP CO              |                             | 320.00                | Deposit                          |
| Deposited                |                           | Used          | Balance                          |                             | nce                   |                                  |
|                          | 320.00 9,960.00 -9,640.00 |               | 0.00                             |                             |                       |                                  |

### **Auction Results Report**

\*\* Doc stamps for tax deed auctions are due in conjunction with the final payment due at 11:00 AM CT on the following business day after the sale.



TOTALS: Hems Count: 4 Balance: \$58,395.00 Clerk Fees: \$0.00 Rec Fees: \$170.00 Doc Stamps: \$431.20 Total Due: \$58,996.20

71045

Lee Anthony

\$22,500.00

Doposit
\$1,125.00

Pam Childers CLERK OF THE CIRCUIT COURT ESCAMBIA COUNTY FLORIDA INST# 2024069347 9/10/2024 2:52 PM OFF REC BK: 9201 PG: 1543 Doc Type: COM Recording \$18.50

### STATE OF FLORIDA COUNTY OF ESCAMBIA

### CERTIFICATE OF NOTICE OF MAILING NOTICE OF APPLICATION FOR TAX DEED

**CERTIFICATE # 02273 of 2022** 

I, PAM CHILDERS, CLERK OF THE CIRCUIT COURT OF ESCAMBIA COUNTY. FLORIDA, do hereby certify that I did on July 18, 2024, mail a copy of the foregoing Notice of Application for Tax Deed, addressed to:

JOSEPH RUSSELL

MARY RUSSELL EST OF

C/O SUMMER MCCORMICK, EMILIA FULTON C/O SUMMER MCCORMICK, EMILIA FULTON

541