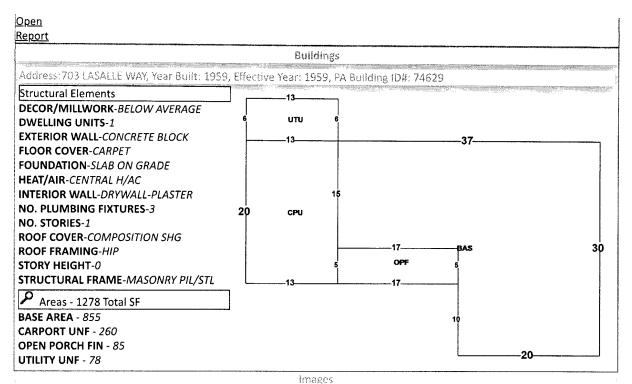

**Real Estate Search** 

MDR MDR MDR

Evacuation & Flood

Information

**Tangible Property Search** 

Sale List

**Back** 

Printer Friendly Version Nav. Mode Account O Parcel ID Assessments General Information Cap Val Imprv Total 1025301001007010 Year Land Parcel ID: \$48,915 \$10,000 \$75,245 \$65,245 053817000 2023 Account: \$44,469 2022 \$5,000 \$53,447 \$58,447 LASALLE ESCONDITES RENTALS LLC Owners: \$40,427 \$38,324 \$43,324 2021 \$5,000 2330 LAMBERT AVE NE ST Mail: MICHAEL, MN 55376 703 LASALLE WAY 32505 Disclaimer Situs: SINGLE FAMILY RESID 🔑 Use Code: **Tax Estimator Taxing COUNTY MSTU** Authority: File for Exemption(s) Online Open Tax Inquiry Window Tax Inquiry: Tax Inquiry link courtesy of Scott Lunsford **Report Storm Damage** Escambia County Tax Collector 2023 Certified Roll Exemptions Sales Data Official Records None Value Type Book Page Sale Date (New Window) 02/21/2019 8050 1291 \$100 QC Legal Description \$29,000 WD 10/02/2015 7418 295 LT 7 BLK 10 EASTMONT UNIT NO 2 PB 5 P 31 OR 8050 P 5029 1392 \$35,500 QC 12/2002 1291 4977 1435 \$25,000 WD 08/2002 \$100 CT 04/2002 4893 963 3855 359 \$25,000 WD 10/1995 Extra Features Official Records Inquiry courtesy of Pam Childers None Escambia County Clerk of the Circuit Court and Comptroller Launch Interactive Map Parcel Information Section Map Id: 46-15-30-2 Approx. Acreage: 0.1326 Zoned: 🔎 MDR MDR MDR MDR