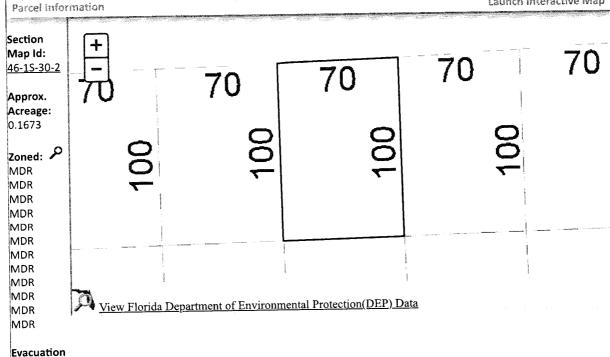

**Real Estate Search** 

**Tangible Property Search** 

Sale List

**Back** 

Printer Friendly Version Nav. Mode Account OParcel ID Assessments General information Total Cap Val Land Imprv 1025301000005027 Parcel ID: \$41,390 \$130,764 2023 \$20,000 \$110,764 053538000 Account: \$91,518 \$101,518 \$40,185 SLADE KIRA DENISE \$10,000 2022 Owners: \$76,340 \$39,015 \$66,340 \$10,000 2021 861 BELAIR RD Mail: PENSACOLA, FL 32505 861 BELAIR RD 32505 Disclaimer Situs: SINGLE FAMILY RESID 🔑 Use Code: **Tax Estimator Taxing COUNTY MSTU** Authority: File for Exemption(s) Online Open Tax Inquiry Window Tax Inquiry: Tax Inquiry link courtesy of Scott Lunsford **Report Storm Damage** Escambia County Tax Collector 2023 Certified Roll Exemptions Sales Data HOMESTEAD EXEMPTION Official Records Type Sale Date Book Page Value (New Window) Legal Description ြီ 12/1998 4356 239 \$76,500 WD LT 5 BLK 27 MONTCLAIR UNIT 3 PB 5 P 74 OR 4356 P 239 \$32,000 WD 08/1998 4303 565 SEC 10/12 T 2S R 30 W ₽ 06/1998 4280 446 \$51,200 WD 04/1994 3556 719 \$55,000 WD Extra Features METAL BUILDING Official Records Inquiry courtesy of Pam Childers UTILITY BLDG Escambia County Clerk of the Circuit Court and Comptroller Launch Interactive Map Parcel Information

LT 5 BLK 27 MONTCLAIR UNIT 3 PB 5 P 74 OR 4356 P 239 SEC 10/12 T 2S R 30 W

**SECTION 10, TOWNSHIP 2 S, RANGE 30 W** 

TAX ACCOUNT NUMBER 053538000 (0125-56)

The assessment of the said property under the said certificate issued was in the name of

## LEGAL DESCRIPTION EXHIBIT "A"

LT 5 BLK 27 MONTCLAIR UNIT 3 PB 5 P 74 OR 4356 P 239 SEC 10/12 T 2S R 30 W

SECTION 10, TOWNSHIP 2 S, RANGE 30 W

TAX ACCOUNT NUMBER 05-3538-000(0125-56)

941,50 535,50

Prepared By And Return To:
SOUTHEAST TITLE GROUP, LLP

LOT 5, BLOCK 27, MONTCLAIR, UNIT #3, BEING A SUBDIVISION OF A PORTION OF SECTION 10, TOWNSHIP 2 SOUTH, RANGE 30 WEST, ESCAMBIA COUNTY, FLORIDA, ACCORDING TO MAP OR PLAT THEREOF RECORDED IN PLAT BOOK 5, PAGE 74, OF THE PUBLIC RECORDS OF SAID COUNTY.