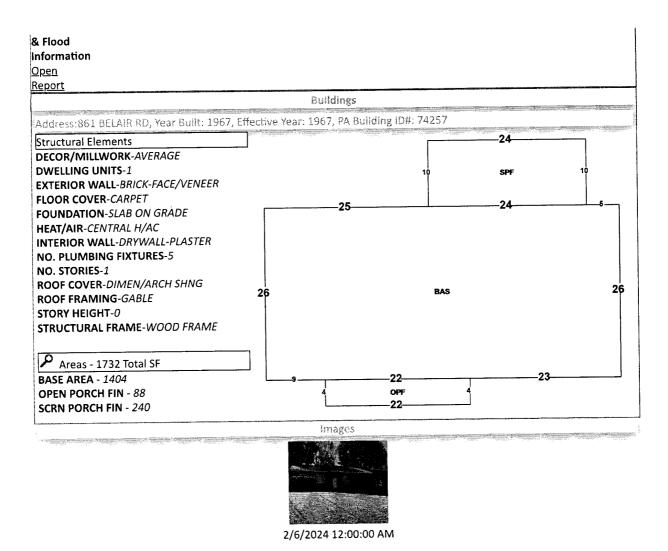

**Real Estate Search** 

**Tangible Property Search** 

Sale List

**Back** 

Printer Friendly Version Nav. Mode Account OParcel ID Assessments General information Total Cap Val Land Imprv 1025301000005027 Parcel ID: \$41,390 \$130,764 2023 \$20,000 \$110,764 053538000 Account: \$91,518 \$101,518 \$40,185 SLADE KIRA DENISE \$10,000 2022 Owners: \$76,340 \$39,015 \$66,340 \$10,000 2021 861 BELAIR RD Mail: PENSACOLA, FL 32505 861 BELAIR RD 32505 Disclaimer Situs: SINGLE FAMILY RESID 🔑 Use Code: **Tax Estimator Taxing COUNTY MSTU** Authority: File for Exemption(s) Online Open Tax Inquiry Window Tax Inquiry: Tax Inquiry link courtesy of Scott Lunsford **Report Storm Damage** Escambia County Tax Collector 2023 Certified Roll Exemptions Sales Data HOMESTEAD EXEMPTION Official Records Type Sale Date Book Page Value (New Window) Legal Description ြီ 12/1998 4356 239 \$76,500 WD LT 5 BLK 27 MONTCLAIR UNIT 3 PB 5 P 74 OR 4356 P 239 \$32,000 WD 08/1998 4303 565 SEC 10/12 T 2S R 30 W ₽ 06/1998 4280 446 \$51,200 WD 04/1994 3556 719 \$55,000 WD Extra Features METAL BUILDING Official Records Inquiry courtesy of Pam Childers UTILITY BLDG Escambia County Clerk of the Circuit Court and Comptroller Launch Interactive Map Parcel Information