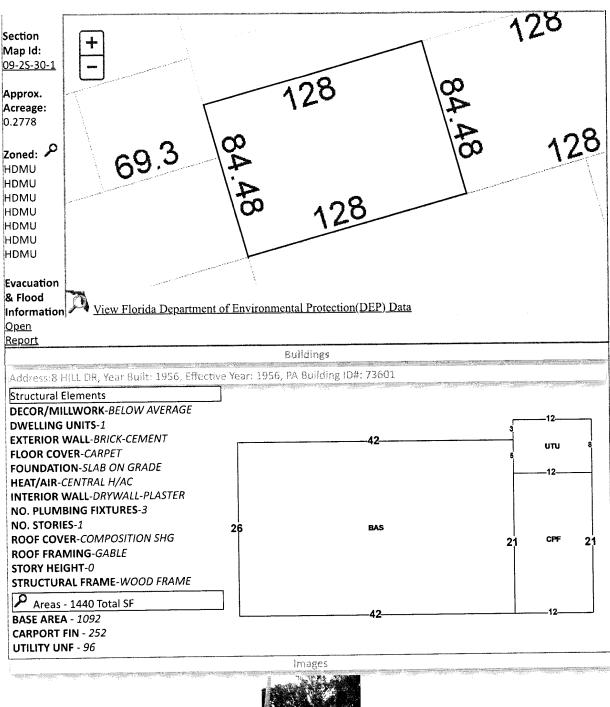

Line 14: Enter the total of Lines 8-13. Complete Lines 15-18, if applicable.

BEG AT SE COR OF LT 8 S/D OF LT 13 WLY ALG SLY LI OF LT 8 792 FT TO POB CONTINUE WLY ALG SLY LI OF LT 8 128 FT NLY AT RT ANG 84 48/100 FT ELY AT RT ANG 128 FT SLY AT RT ANG 84 48/100 FT TO POB PT OF LT 8 S/D OF LT 13 PLAT DB 3 P 483 OR 8050 P 1247