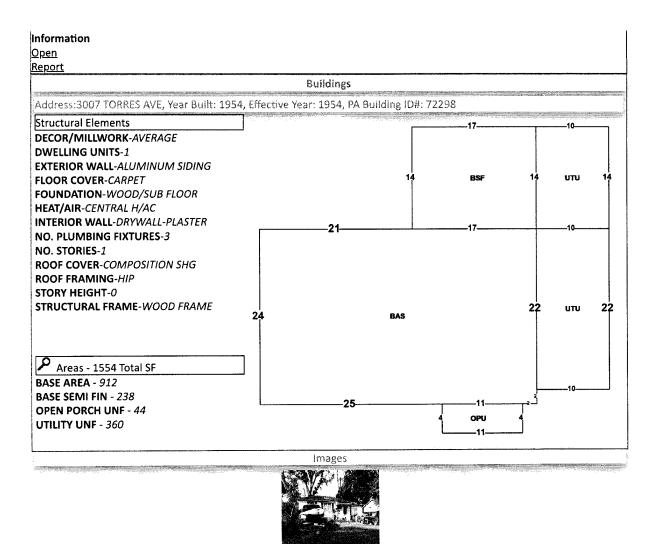

# **CERTIFICATION OF TAX DEED APPLICATION**

Sections 197.502 and 197.542, Florida Statutes

0125.60

| Part 1: Tax Deed                                                                                                                                        | Application Infor                                                                                                                                                                                                                      | mation      |                                                                                           | 2<br>2          |                      |                                          |                                       |
|---------------------------------------------------------------------------------------------------------------------------------------------------------|----------------------------------------------------------------------------------------------------------------------------------------------------------------------------------------------------------------------------------------|-------------|-------------------------------------------------------------------------------------------|-----------------|----------------------|------------------------------------------|---------------------------------------|
| Applicant Name<br>Applicant Address                                                                                                                     | JUAN C CAPOTE<br>MIKON FINANCIAL SERVICES, INC. AND OCEAN<br>BANK<br>780 NW 42 AVE #204<br>MIAMI, FL 33126                                                                                                                             |             |                                                                                           |                 | Apr 17, 2024         |                                          |                                       |
| Property<br>description                                                                                                                                 | ALLEN LARRY D EST OF<br>3007 TORRES AVE<br>PENSACOLA, FL 32503                                                                                                                                                                         |             |                                                                                           |                 | 9#                   | 2022 / 1956                              |                                       |
|                                                                                                                                                         | 3007 TORRES AVE<br>05-1374-000<br>_T 4 BLK 1 RE S/D OF BLOCKS A & B GRANADA PB<br>2 P 67 OR 6709 P 1660                                                                                                                                |             |                                                                                           | Date certi      | ficate issued        | 06/01/2022                               |                                       |
| Part 2: Certificate                                                                                                                                     | es Owned by App                                                                                                                                                                                                                        | licant and  | d Filed w                                                                                 | ith Tax Deed    | Applicati            | on                                       |                                       |
| Column 1<br>Certificate Numbe                                                                                                                           |                                                                                                                                                                                                                                        |             |                                                                                           |                 |                      | Column 5: Total<br>(Column 3 + Column 4) |                                       |
| # 2022/1956                                                                                                                                             | 06/01/20                                                                                                                                                                                                                               | 022         | 1,341.18                                                                                  |                 | 67.06                | 1,408.24                                 |                                       |
| # 2023/1936                                                                                                                                             | 06/01/20                                                                                                                                                                                                                               | 023         | 3 1,481.47 91.67                                                                          |                 |                      | 1,573.14                                 |                                       |
| →Part 2: Total* 2,981                                                                                                                                   |                                                                                                                                                                                                                                        |             |                                                                                           |                 | 2,981.38             |                                          |                                       |
| Part 3: Other Certificates Redeemed by Applicant (Other than County)                                                                                    |                                                                                                                                                                                                                                        |             |                                                                                           |                 |                      |                                          |                                       |
| Column 1<br>Certificate Number                                                                                                                          | Column 2         Column 3         Column 4         Column 5         Total           Date of Other         Face Amount of<br>Certificate Sale         Other Certificate         Tax Collector's Fee         Interest         (Column 5) |             |                                                                                           |                 | (Column 3 + Column 4 |                                          |                                       |
| #/                                                                                                                                                      |                                                                                                                                                                                                                                        |             |                                                                                           |                 |                      |                                          | · · · · · · · · · · · · · · · · · · · |
| Part 3: Total*                                                                                                                                          |                                                                                                                                                                                                                                        |             |                                                                                           |                 | 0.00                 |                                          |                                       |
| Part 4: Tax Collector Certified Amounts (Lines 1-7)                                                                                                     |                                                                                                                                                                                                                                        |             |                                                                                           |                 |                      |                                          |                                       |
| 1. Cost of all certificates in applicant's possession and other certificates redeemed by applicant       2,981.38         (*Total of Parts 2 + 3 above) |                                                                                                                                                                                                                                        |             |                                                                                           |                 |                      |                                          |                                       |
| 2. Delinquent taxes paid by the applicant 0.0                                                                                                           |                                                                                                                                                                                                                                        |             |                                                                                           |                 | 0.00                 |                                          |                                       |
| 3. Current taxes paid by the applicant 1,507.6                                                                                                          |                                                                                                                                                                                                                                        |             |                                                                                           |                 | 1,507.61             |                                          |                                       |
| 4. Property information report fee 200.00                                                                                                               |                                                                                                                                                                                                                                        |             |                                                                                           |                 | 200.00               |                                          |                                       |
| 5. Tax deed appli                                                                                                                                       | cation fee                                                                                                                                                                                                                             |             |                                                                                           |                 |                      |                                          | 175.00                                |
| 6. Interest accrue                                                                                                                                      | d by tax collector und                                                                                                                                                                                                                 | ler s.197.5 | 42, F.S. (s                                                                               | ee Tax Collecto | r Instructio         | ns, page 2)                              | 0.00                                  |
| 7.                                                                                                                                                      |                                                                                                                                                                                                                                        |             |                                                                                           |                 | Total P              | aid (Lines 1-6)                          | 4,863.99                              |
|                                                                                                                                                         | formation is true and<br>that the property info                                                                                                                                                                                        |             |                                                                                           |                 |                      |                                          | d tax collector's fees                |
| Sign here: Signa                                                                                                                                        | iture, Tai Collector or Desi                                                                                                                                                                                                           | gnee        | Sign here:     Escambia, Florida       Sign here:     Signature, Ta Collector or Designee |                 |                      |                                          |                                       |