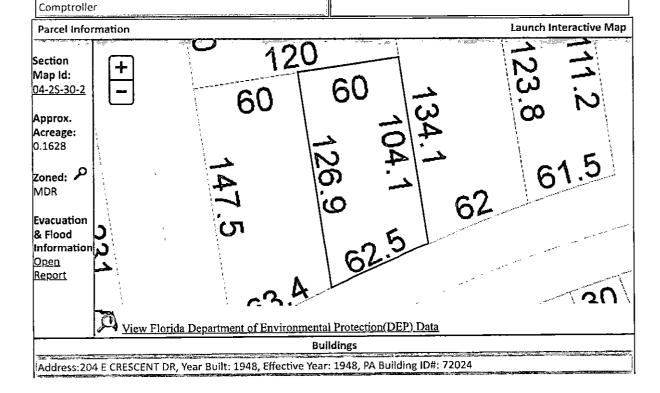

LTS 32 33 BLK 8 N PENSACOLA UNITS 1/2/3/4 PB 2 P 6 OR 3989 P 107

**SECTION 04, TOWNSHIP 2 S, RANGE 30 W** 

TAX ACCOUNT NUMBER 050917100 (0425-82)

The assessment of the said property under the said certificate issued was in the name of

# LEGAL DESCRIPTION EXHIBIT "A"

LTS 32 33 BLK 8 N PENSACOLA UNITS 1/2/3/4 PB 2 P 6 OR 3989 P 107

SECTION 04, TOWNSHIP 2 S, RANGE 30 W

TAX ACCOUNT NUMBER 05-0917-100(0425-82)