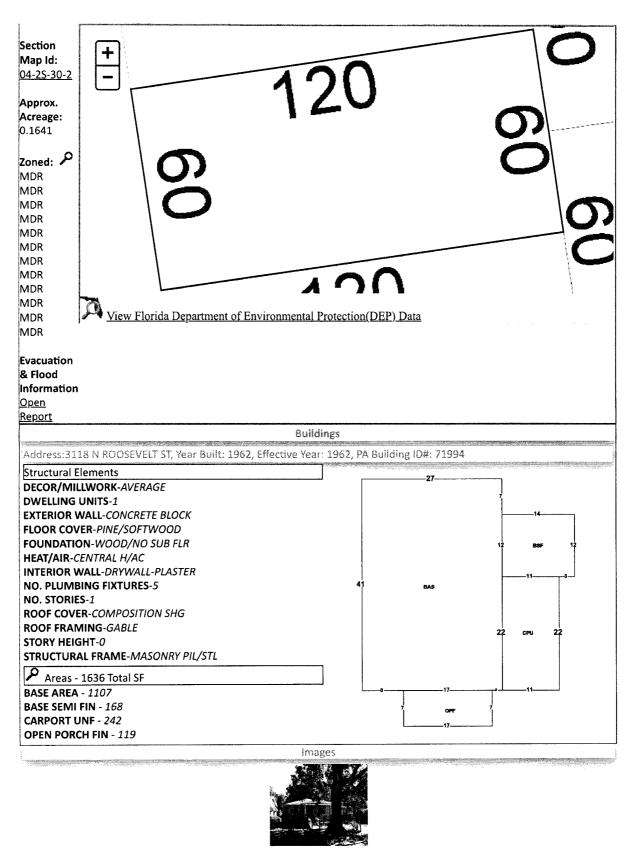

Line 14: Enter the total of Lines 8-13. Complete Lines 15-18, if applicable.

LTS 28 29 BLK 6 N PENSACOLA UNITS 1/2/3/4 PB 2 P 2/6/33/57 OR 6337 P 1614 OR 8186 P 60 OR 8584 P 750 OR 8584 P 756