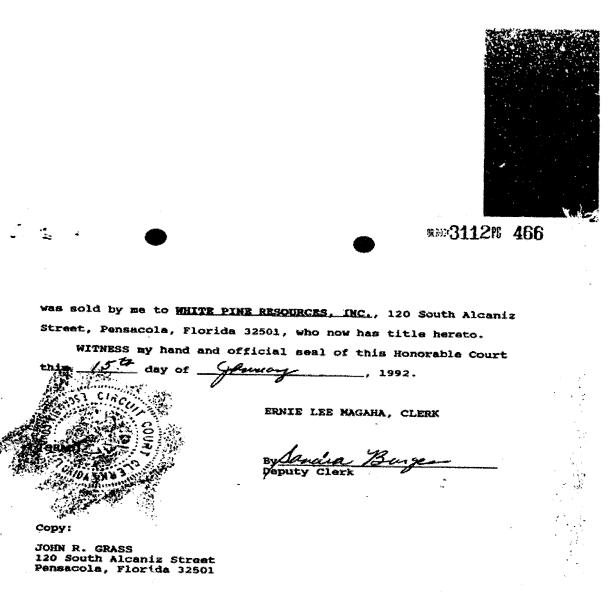

\$ 90.00 D. S. PD.\_ D.G.

9000 d

112PE 466

was sold by me to WHITE PINE RESOURCES, INC., 120 South Alcaniz Street, Pensacola, Florida 32501, who now has title hereto.

WITNESS my hand and official seal of this Honorable Court

Hunay day of , 1992. ERNIE LEE MAGAHA, CLERK R٩ **Peputy Clerk** 

Copy:

JOHN R. GRASS 120 South Alcaniz Street Pensacola, Florida 32501

| ğe                                    | E       | e 클립             | ക   |
|---------------------------------------|---------|------------------|-----|
| 2 <b>2</b> 2                          | -       |                  | 2   |
| ČÅ.                                   |         |                  | ø   |
| e e e e e e e e e e e e e e e e e e e | ~~><br> | 5                | N   |
| NAME OF COMPANY                       | <u></u> |                  | Qu' |
|                                       | 3       | °<br>°<br>°<br>° | 0   |