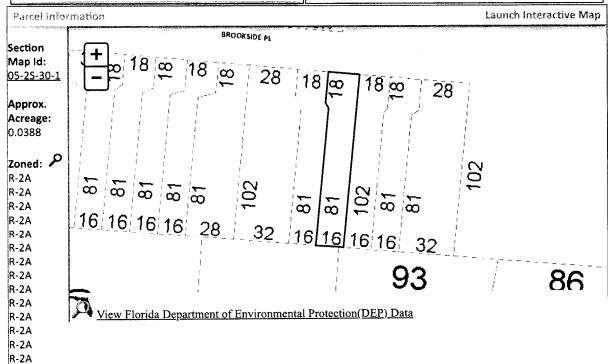

#### **Back**

Printer Friendly Version General Information Assessments Parcel ID: 4915302000003002 Year **Imprv** Total Cap Val Account: 043944145 2023 \$12,000 \$117,234 \$129,234 \$87,247 \$79,316 SAPP ALISON C 2022 Owners: \$12,000 \$103,267 \$115,267 \$72,106 2813 SEASONS WAY 2021 \$91,626 Mail: \$12,000 \$79,626 ANNAPOLIS, MD 21401 Situs: 927 BROOKSIDE PL 32503 Disclaimer SINGLE FAMILY - TOWNHOME 🔑 Use Code: **Tax Estimator** Taxing PENSACOLA CITY LIMITS Authority: File for Exemption(s) Online Tax Inquiry: **Open Tax Inquiry Window** Tax Inquiry link courtesy of Scott Lunsford Report Storm Damage Escambia County Tax Collector 2023 Certified Roll Exemptions Sales Data Official Records None Sale Date Book Page Value Type (New Window) 08/2005 5710 264 \$94,800 WD Lb Legal Description C LT 3 BLK B BROOKSIDE TOWNHOMES S/D PB 12 P 4 OR 5710 03/2000 700 \$17,500 QC P 264 05/1998 4257 346 \$45,500 WD 01/1995 3704 541 \$39,400 WD Extra Features Official Records Inquiry courtesy of Pam Childers None Escambia County Clerk of the Circuit Court and Comptroller

# LEGAL DESCRIPTION EXHIBIT "A"

LT 3 BLK B BROOKSIDE TOWNHOMES S/D PB 12 P 4 OR 5710 P 264

SECTION 49, TOWNSHIP 1 S, RANGE 30 W

TAX ACCOUNT NUMBER 04-3944-145(0525-27)

Recorded in Public Records 08/17/2005 at 03:43 PM OR Book 5710 Page 264, Instrument #2005410287, Ernie Lee Magaha Clerk of the Circuit Court Escambia County, FL Recording \$18.50 Deed Stamps \$663.60

Schedule "A"

Lot 3, Block B, Brookside Townhomes, A subdivision of a portion of Section 49, Township 1 South, Range 30 West, according to the plat thereof as recorded in Plat Book 12, page 4, Public Records of Escambia County, Florida.