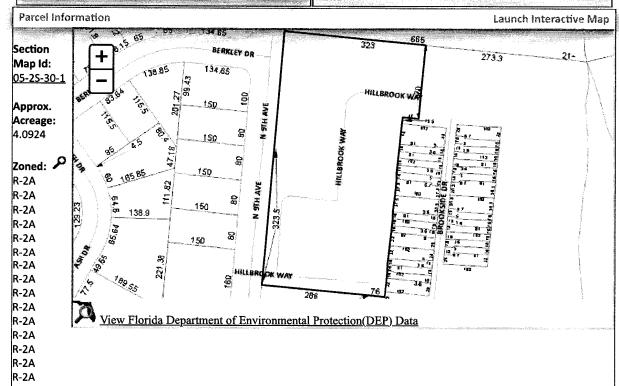

#### **Back**

Nav. Mode Account O Parcel ID Printer Friendly Version General Information Assessments 4915301103010001 Parcel ID: Year Land Imprv Total Cap Val Account: 043928060 2023 \$0 \$211,900 \$211,900 \$186,472 **Owners:** WADE CHRISTOPHER M 2022 \$0 \$169,520 \$169,520 \$169,520 WADE RHONDA R 2021 \$0 \$163,163 \$163,163 \$160,832 Mail: 10 HILLBROOK WAY B-2 U-5 PENSACOLA, FL 32503 Disclaimer Situs: 10 HILLBROOK WAY B-2 U-5 32503 Use Code: CONDO-RES UNIT **Tax Estimator** Taxing PENSACOLA CITY LIMITS File for Exemption(s) Online **Authority:** Tax Inquiry: **Open Tax Inquiry Window Report Storm Damage** Tax Inquiry link courtesy of Scott Lunsford Escambia County Tax Collector Sales Data MLS Listing #637835 2023 Certified Roll Exemptions Official Records None Sale Date **Book Page** Value (New Window) Legal Description 07/31/2018 7963 1598 \$179,000 WD UNIT 5 BLDG 2 #10 HILLBROOK WAY OF HILLBROOK 5827 1915 \$130,000 WD TOWNHOMES CONDO ALSO 1/31 INT IN COMMON 01/2006 **ELEMENTS OR 7963 P 1598** Official Records Inquiry courtesy of Pam Childers Escambia County Clerk of the Circuit Court and Extra Features Comptroller None

## LEGAL DESCRIPTION EXHIBIT "A"

UNIT 5 BLDG 2 #10 HILLBROOK WAY OF HILLBROOK TOWNHOMES CONDO ALSO 1/31 INT IN COMMON ELEMENTS OR 7963 P 1598

**SECTION 49, TOWNSHIP 1 S, RANGE 30 W** 

TAX ACCOUNT NUMBER 04-3928-060(0425-22)