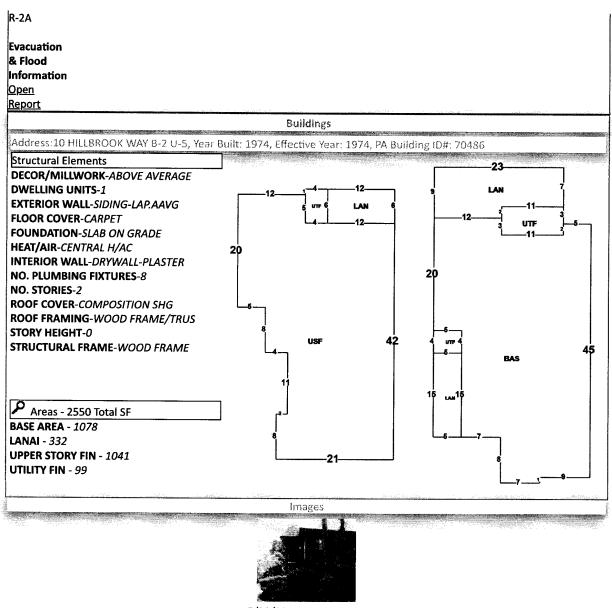

#### **Back**

Nav. Mode Account O Parcel ID Printer Friendly Version General Information Assessments 4915301103010001 Parcel ID: Year Land Imprv Total Cap Val Account: 043928060 2023 \$0 \$211,900 \$211,900 \$186,472 **Owners:** WADE CHRISTOPHER M 2022 \$0 \$169,520 \$169,520 \$169,520 WADE RHONDA R 2021 \$0 \$163,163 \$163,163 \$160,832 Mail: 10 HILLBROOK WAY B-2 U-5 PENSACOLA, FL 32503 Disclaimer Situs: 10 HILLBROOK WAY B-2 U-5 32503 Use Code: CONDO-RES UNIT **Tax Estimator** Taxing PENSACOLA CITY LIMITS File for Exemption(s) Online **Authority:** Tax Inquiry: **Open Tax Inquiry Window Report Storm Damage** Tax Inquiry link courtesy of Scott Lunsford Escambia County Tax Collector Sales Data MLS Listing #637835 2023 Certified Roll Exemptions Official Records None Sale Date **Book Page** Value (New Window) Legal Description 07/31/2018 7963 1598 \$179,000 WD UNIT 5 BLDG 2 #10 HILLBROOK WAY OF HILLBROOK 5827 1915 \$130,000 WD TOWNHOMES CONDO ALSO 1/31 INT IN COMMON 01/2006 **ELEMENTS OR 7963 P 1598** Official Records Inquiry courtesy of Pam Childers Escambia County Clerk of the Circuit Court and Extra Features Comptroller None