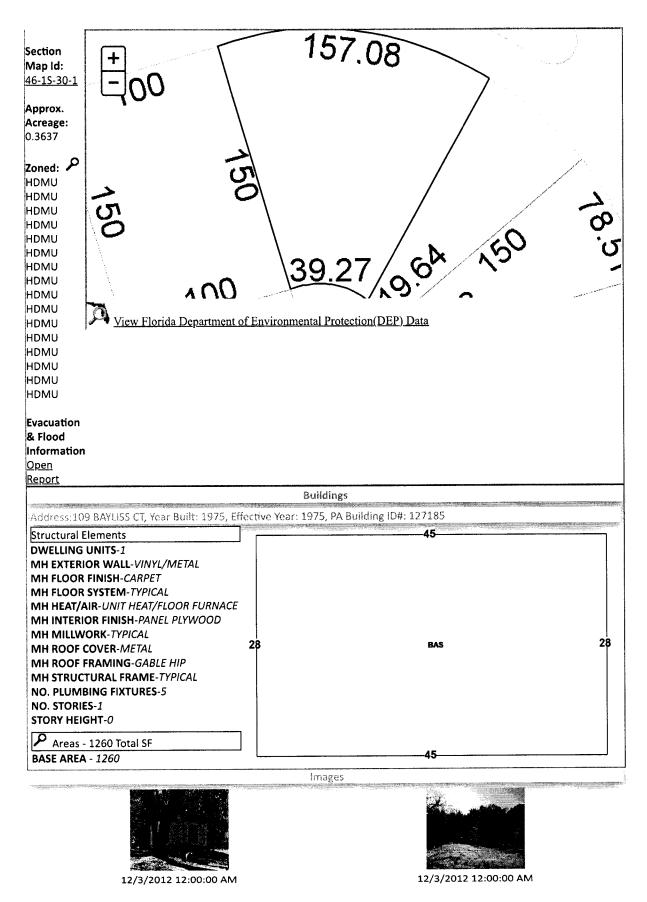

Line 14: Enter the total of Lines 8-13. Complete Lines 15-18, if applicable.

LTS 19 20 BLK 11 BRENTWOOD PK S/D PB 1 P 11 OR 7275 P 1590 OR 7862 P 1054 SEC 8/10 T 2S R 30 AND SEC 46/47 T 1S R 30