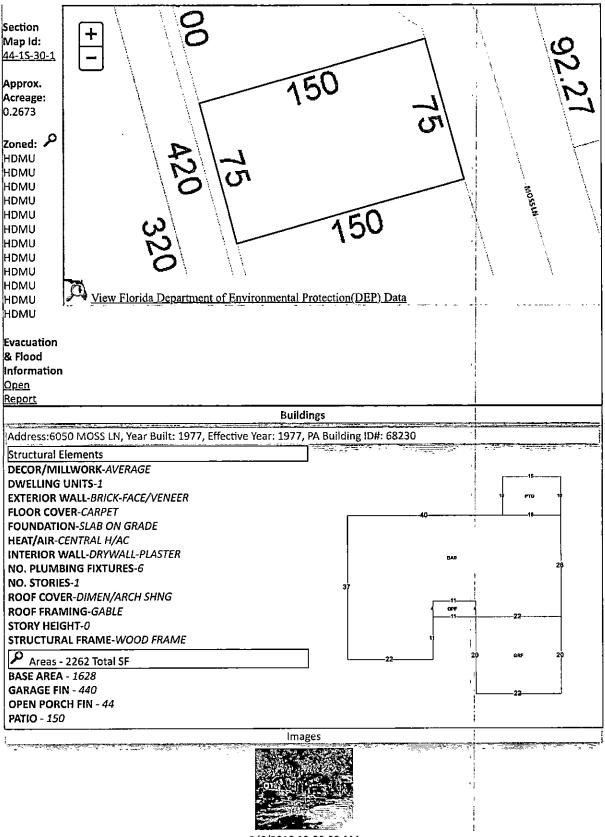

Line 14: Enter the total of Lines 8-13. Complete Lines 15-18, if applicable.

BEG AT INTER OF N LI OF VAN PELT LANE & E LI OF SEC WLY ALG N LI OF VAN PELT LANE 660 54/100 FT 90 DEG 18 MIN RIGHT 984 FT FOR POB CONT SAME COURSE 75 FT 89 DEG 42 MIN RIGHT 183 FT 90 DEG 18 MIN RIGHT 75 FT 89 DEG 42 MIN RT 183 FT TO POB OR 8050 P 1293D R/W

Applicant's signature

**Real Estate Search** 

Parcel Information

**Tangible Property Search** 

Sale List

Launch Interactive Map

**Back** Printer Friendly Version Nav. Mode @ Account O Parcel ID General Information Assessments Land Imprv Total <u>Cap Val</u> Parcel ID: 4415301102000021 Year \$164,003 \$140,635 Account: 041794910 2023 \$11,900 \$152,103 2022 \$11,900 \$135,748 \$147,648 \$127,850 Owners: MOSS GARFIELD RENTALS LLC \$120,337 2021 \$11,900 \$108,437 \$116,228 2330 LAMBERT AVE NE Mail: SAINT MICHAEL, MN 55376 Situs: 6050 MOSS LN 32505 Disclaimer SINGLE FAMILY RESID Use Code: **Tax Estimator** Taxing **COUNTY MSTU** Authority: File for Exemption(s) Online Open Tax Inquiry Window Tax Inquiry: Tax Inquiry link courtesy of Scott Lunsford **Report Storm Damage** Escambia County Tax Collector 2023 Certified Roll Exemptions Sales Data Official Records None Sale Date Book Page Value (New Window) 02/21/2019 8050 1293 \$100 QC Là Legal Description ۵ 09/19/2017 7781 1580 \$70,500 WD BEG AT INTER OF N LI OF VAN PELT LANE & E LI OF SEC WLY 08/15/2017 7764 1903 \$72,000 CT ALG N LI OF VAN PELT LANE 660 54/100 FT 90 DEG 18 MIN RIGHT... 🔑 01/1991 2954 852 \$100 QC 03/1987 2363 984 \$58,300 WD 11/1980 1493 596 \$100 QC 01/1976 991 962 \$2,100 WD **Extra Features** Official Records Inquiry courtesy of Pam Childers FRAME BUILDING Escambia County Clerk of the Circuit Court and Comptroller

BEG AT INTER OF N LI OF VAN PELT LANE & E LI OF SEC WLY ALG N LI OF VAN PELT LANE 660 54/100 FT 90 DEG 18 MIN RIGHT 984 FT FOR POB CONT SAME COURSE 75 FT 89 DEG 42 MIN RIGHT 183 FT 90 DEG 18 MIN RIGHT 75 FT 89 DEG 42 MIN RT 183 FT TO POB OR 8050 P 1293D R/W

**SECTION 44, TOWNSHIP 1 S, RANGE 30 W** 

TAX ACCOUNT NUMBER 041794910 (0125-66)

The assessment of the said property under the said certificate issued was in the name of

# LEGAL DESCRIPTION EXHIBIT "A"

BEG AT INTER OF N LI OF VAN PELT LANE & E LI OF SEC WLY ALG N LI OF VAN PELT LANE 660 54/100 FT 90 DEG 18 MIN RIGHT 984 FT FOR POB CONT SAME COURSE 75 FT 89 DEG 42 MIN RIGHT 183 FT 90 DEG 18 MIN RIGHT 75 FT 89 DEG 42 MIN RT 183 FT TO POB OR 8050 P 1293D R/W

**SECTION 44, TOWNSHIP 1 S, RANGE 30 W** 

TAX ACCOUNT NUMBER 04-1794-910(0125-66)

ABSTRACTOR'S NOTE: WE CAN NOT CERTIFY LEGAL AS WRITTEN ON TAX ROLL WITHOUT A CURRENT SURVEY. IT APPEARS PROPERTY IS LESS ROAD RIGHT OF WAY OR 800/226 COPY IS INCLUDED