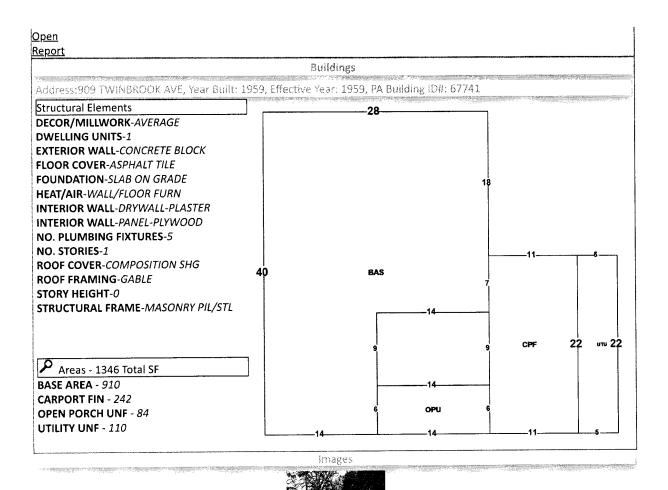

00 Mail: TAMPA, FL 33607 909 TWINBROOK AVE 32505 Disclaimer Situs: SINGLE FAMILY RESID 🔑 Use Code: **Tax Estimator** Taxing **COUNTY MSTU** Authority: File for Exemption(s) Online Open Tax Inquiry Window Tax Inquiry: Tax inquiry link courtesy of Scott Lunsford **Report Storm Damage** Escambia County Tax Collector 2023 Certified Roll Exemptions MLS Listing #639032 Sales Data Official Records None Book Page Value Type Sale Date (New Window) 03/21/2022 8747 1105 \$71,800 CT Lb Legal Description LT 26 BLK 8 CRESCENT LAKE UNIT NO 3 PB 5 P 7 OR 8747 P 3892 173 \$100 WD 12/1995 1105 SEC 44/52 T 1S R 30W 12/1992 3690 35 \$100 WD \$100 WD 3100 535 12/1991 \$100 WD 399 167 01/1967 Extra Features Official Records Inquiry courtesy of Pam Childers None Escambia County Clerk of the Circuit Court and





2/24/2020 12:00:00 AM

The primary use of the assessment data is for the preparation of the current year tax roll. No responsibility or liability is assumed for inaccuracies or errors.

Last Updated:04/24/2024 (tc.4490)

Pam Childers CLERK OF THE CIRCUIT COURT ESCAMBIA COUNTY FLORIDA INST# 2024031161 4/26/2024 10:56 AM OFF REC BK: 9137 PG: 621 Doc Type: TDN

### NOTICE OF APPLICATION FOR TAX DEED

NOTICE IS HEREBY GIVEN, That ASSEMBLY TAX 36 LLC holder of Tax Certificate No. 01602, issued the 1st day of June, A.D., 2022 has filed same in my office and has made application for a tax deed to be issued thereon. Said certificate embraces the following described property in the County of Escambia, State of Florida, to wit:

LT 26 BLK 8 CRESCENT LAKE UNIT NO 3 PB 5 P 7 OR 3892 P 173 SEC 44/52