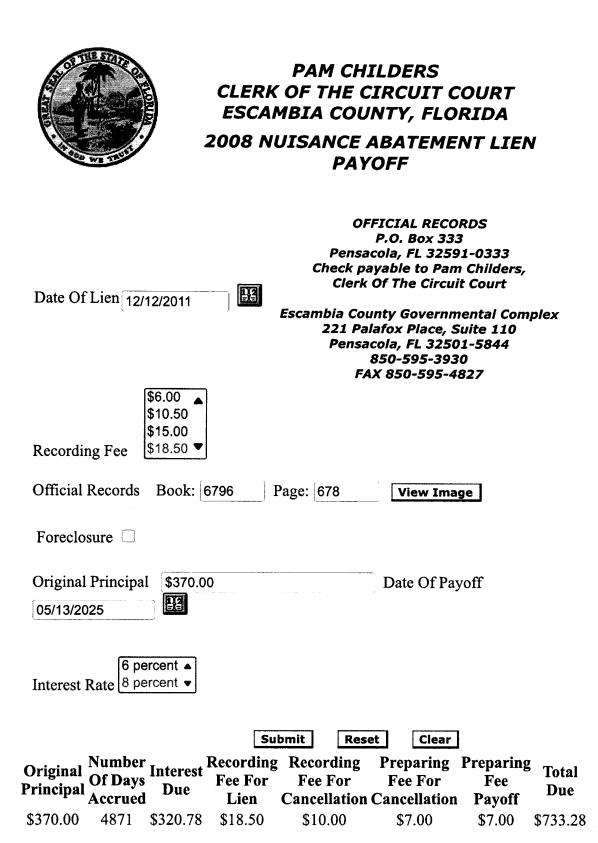

- 2. The land covered by this Report is: See Attached Exhibit "A"
- **3.** The following unsatisfied mortgages, liens, and judgments affecting the land covered by this Report appear of record:
  - a. Nuisance Abatement Lien in favor of Escambia County recorded 12/12/2011 OR 6796/678
  - b. Code Enforcement Order in favor of Escambia County recorded 6/28/2007 OR 6171/1568
  - c. Code Enforcement Order in favor of Escambia County recorded 10/6/2006 OR 6007/115
  - d. Judgment in favor of Universal Property & Casualty Insurance Company recorded 10/16/2018 OR 7983/1485
  - e. Judgment in favor of Asset Acceptance LLC recorded 10/21/2005 OR 5758/1101
- 4. Taxes:

Florida Department of State, Division of Corporation

Recorded in Public Records 12/12/2011 at 04:32 PM OR Book 6796 Page 678, Instrument #2011088166, Ernie Lee Magaha Clerk of the Circuit Court Escambia County, FL Recording \$18.50

CE110803520

This document prepared by: Escambia County, Florida Environmental Enforcement Division Escambia County Central Office Complex 3363 West Park Place Pensacola, FL 32505 (850) 595-1820

### NOTICE OF LIEN (Nuisance Abatement)

STATE OF FLORIDA COUNTY OF ESCAMBIA

This lien is imposed by Escambia County, Florida, for certain costs incurred by the County to abate violations of the County Nuisance Abatement Ordinance, Sections 42-191 - 42-198, Escambia County Code of Ordinances, on property owned by TARPON IV LLC located at 6214 Montgomery Ave. and more particularly described as:

**PR#** 421S302201030012

N 100 FT OF W 155 57/100 FT OF BLK L WEST PENSACOLA HTS PB 2 P 34A OR 6500 P 1

A field investigation by the Office of Environmental Enforcement was conducted on October 20, 2011 and revealed the property to be in violation of the following provisions of the Escambia County Nuisance Abatement Ordinance: 42-196(a), (b), and (d)

Following notice and written demand to the owner by certified mail, return receipt requested, and posting in accordance with Section 42-164, Escambia County Code of Ordinances, and the owner having not abated the violation or requested or demonstrated at a hearing before the Escambia County Board of County Commissioners that the property is not in violation of the referenced provisions of the ordinance within ten days of the date of the written demand (or in the case of a repeat violation, within three days of the date of the written demand) the County abated the violations and incurred the following costs, which shall constitute a lien against the property:

| Abatement costs      | \$370.00        |
|----------------------|-----------------|
| Administrative costs | <u>\$250.00</u> |
| Total                | \$620.00        |

The principal amount of this lien shall bear interest at a rate of 8% per annum; provided, however, that no interest shall accrue until the 30<sup>th</sup> day after the filing of the lien in the official records of the Clerk of the Circuit Court. This lien may be enforced at any time by the Board of County Commissioners after 30 days from the date of recording this Notice of Lien to recover the amount due, together with all costs and reasonable attorneys' fees, by proceeding in a court of equity to foreclose liens in the manner in which a mortgage lien is foreclosed or as collection and enforcement of payment may be accomplished by other methods authorized by law.