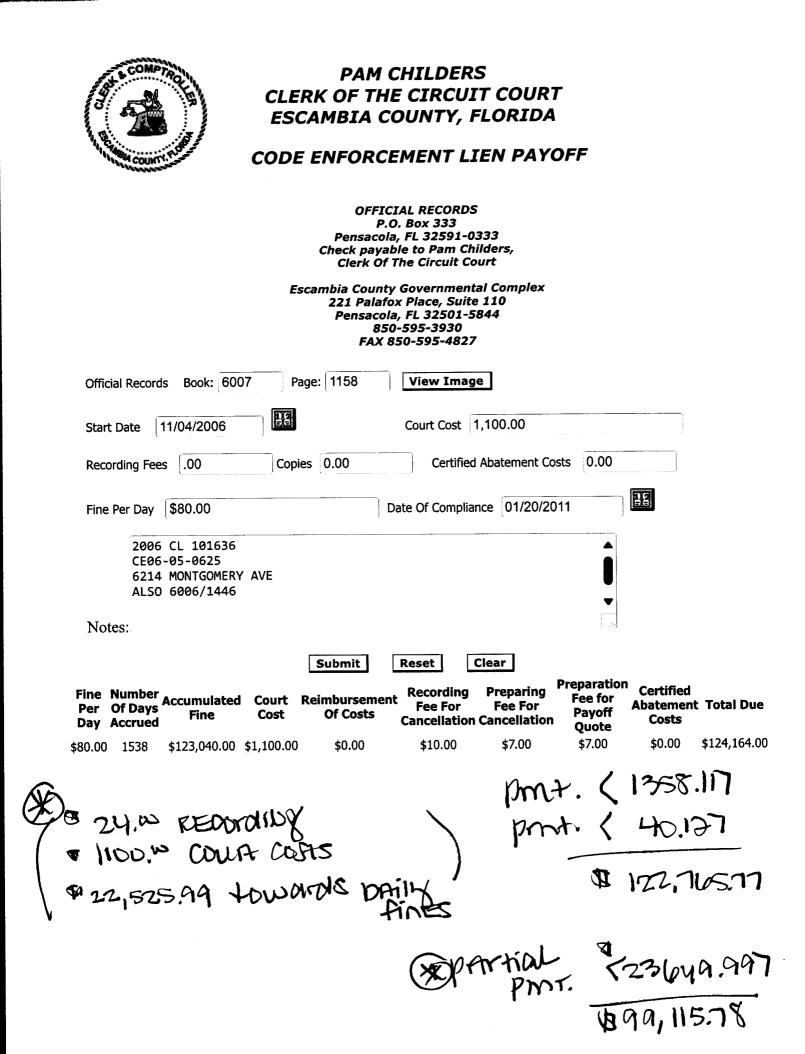

- 2. The land covered by this Report is: See Attached Exhibit "A"
- **3.** The following unsatisfied mortgages, liens, and judgments affecting the land covered by this Report appear of record:
  - a. Nuisance Abatement Lien in favor of Escambia County recorded 12/12/2011 OR 6796/678
  - b. Code Enforcement Order in favor of Escambia County recorded 6/28/2007 OR 6171/1568
  - c. Code Enforcement Order in favor of Escambia County recorded 10/6/2006 OR 6007/115
  - d. Judgment in favor of Universal Property & Casualty Insurance Company recorded 10/16/2018 OR 7983/1485
  - e. Judgment in favor of Asset Acceptance LLC recorded 10/21/2005 OR 5758/1101
- 4. Taxes:

### NOTICE OF LIEN (Nuisance Abatement)

STATE OF FLORIDA COUNTY OF ESCAMBIA

This lien is imposed by Escambia County, Florida, for certain costs incurred by the County to abate violations of the County Nuisance Abatement Ordinance, Sections 42-191 - 42-198, Escambia County Code of Ordinances, on property owned by TARPON IV LLC located at 6214 Montgomery Ave. and more particularly described as:

**PR#** 421S302201030012

N 100 FT OF W 155 57/100 FT OF BLK L WEST PENSACOLA HTS PB 2 P 34A OR 6500 P 1

A field investigation by the Office of Environmental Enforcement was conducted on October 20, 2011 and revealed the property to be in violation of the following provisions of the Escambia County Nuisance Abatement Ordinance: 42-196(a), (b), and (d)

Following notice and written demand to the owner by certified mail, return receipt requested, and posting in accordance with Section 42-164, Escambia County Code of Ordinances, and the owner having not abated the violation or requested or demonstrated at a hearing before the Escambia County Board of County Commissioners that the property is not in violation of the referenced provisions of the ordinance within ten days of the date of the written demand (or in the case of a repeat violation, within three days of the date of the written demand) the County abated the violations and incurred the following costs, which shall constitute a lien against the property:

| Abatement costs      | \$370.00        |
|----------------------|-----------------|
| Administrative costs | <u>\$250.00</u> |
| Total                | \$620.00        |

The principal amount of this lien shall bear interest at a rate of 8% per annum; provided, however, that no interest shall accrue until the 30<sup>th</sup> day after the filing of the lien in the official records of the Clerk of the Circuit Court. This lien may be enforced at any time by the Board of County Commissioners after 30 days from the date of recording this Notice of Lien to recover the amount due, together with all costs and reasonable attorneys' fees, by proceeding in a court of equity to foreclose liens in the manner in which a mortgage lien is foreclosed or as collection and enforcement of payment may be accomplished by other methods authorized by law.