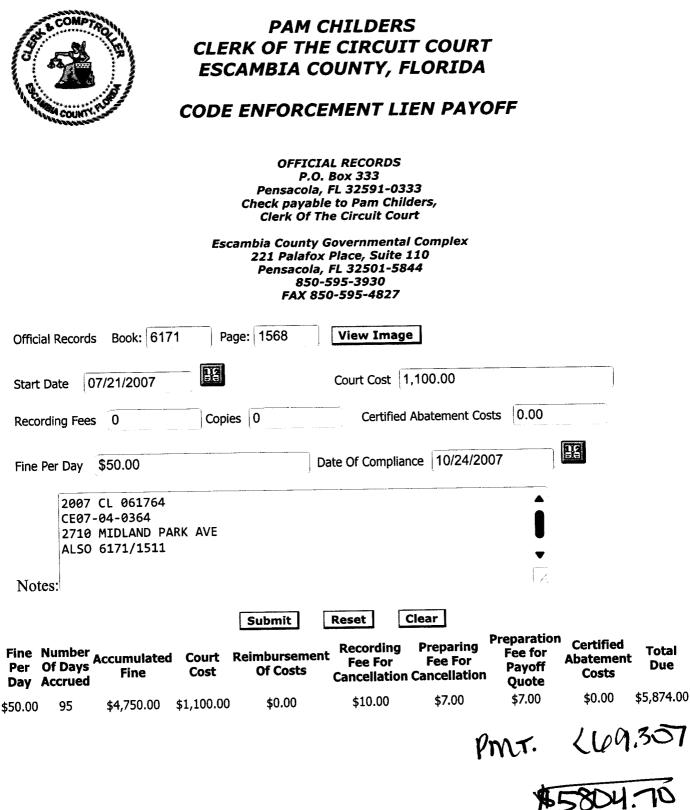

- 2. The land covered by this Report is: See Attached Exhibit "A"
- **3.** The following unsatisfied mortgages, liens, and judgments affecting the land covered by this Report appear of record:
  - a. Nuisance Abatement Lien in favor of Escambia County recorded 12/12/2011 OR 6796/678
  - b. Code Enforcement Order in favor of Escambia County recorded 6/28/2007 OR 6171/1568
  - c. Code Enforcement Order in favor of Escambia County recorded 10/6/2006 OR 6007/115
  - d. Judgment in favor of Universal Property & Casualty Insurance Company recorded 10/16/2018 OR 7983/1485
  - e. Judgment in favor of Asset Acceptance LLC recorded 10/21/2005 OR 5758/1101
- 4. Taxes:

ANGELA CRAWLEY Notary Public-State of Florida Comm. Exp. July 28, 2015 Comm. No. EE 116706

(Notary Seal)

ignature of Notary Public

Plinted Name of Notary Public

Recorded in Public Records 06/28/2007 at 10:03 AM OR Book 6171 Page 1568, Instrument #2007061764, Ernie Lee Magaha Clerk of the Circuit Court Escambia County, FL Recording \$27.00

Recorded in Public Records 06/28/2007 at 09:47 AM OR Book 6171 Page 1511, Instrument #2007061740, Ernie Lee Magaha Clerk of the Circuit Court Escambia County, FL Recording \$27.00

#### THE OFFICE OF ENVIRONMENTAL ENFORCEMENT SPECIAL MAGISTRATE IN AND FOR THE COUNTY OF ESCAMBIA, STATE OF FLORIDA

ESCAMBIA COUNTY, FLORIDA

Vs.

Case No.: 07-04-0364 Location: 2710 Midland Park Avenue PR# 251S31-4100-013-001

Ricky L. Sapp 2710-C Midland Park Avenue Pensacola, FL 32526 Ricky L. Sapp P. O. Box 37272 Pensacola, FL 32526