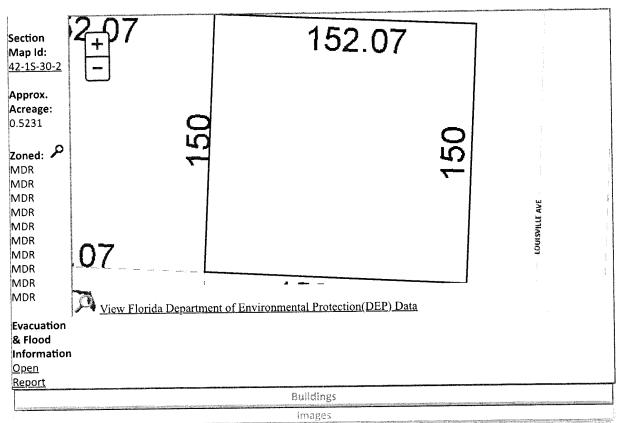

Account 

Parcel ID Assessments General information Total <u>Cap Val</u> Year Land Imprv 4215302201130001 Parcel ID: \$38,736 \$22,808 \$0 \$38,736 041148950 2023 Account: \$20,735 2022 \$20,735 \$0 \$20,735 **RIVERA GILBERT** Owners: \$118,632 \$118,539 STAMS DAYNA \$20,735 \$97,897 2021 RIVERA ERIKA WALKER DEIRDRE... A Disclaimer 310 FAIRFAX DR Mail: PENSACOLA, FL 32505 **Tax Estimator** 6223 LOUISVILLE AVE 32526 Situs: VACANT RESIDENTIAL P File for Exemption(s) Online Use Code: Taxing **COUNTY MSTU Report Storm Damage** Authority: Open Tax Inquiry Window Tax Inquiry: Tax Inquiry link courtesy of Scott Lunsford Escambia County Tax Collector 2023 Certified Roll Exemptions Sales Data Official Records Sale Date Book Page Value Type (New Window) 01/22/2013 6964 1772 \$27,000 CJ Legal Description \$100 OT E 152 5/10 FT OF N 150 FT OF BLK A WEST PENSACOLA 07/1995 3799 38 HEIGHTS PB 2 P 34A OR 6964 P 1772 Co 1410 886 \$23,000 WD 02/1980 \$100 WD 325 01/1971 549 385 579 \$1,000 WD 01/1968 Extra Features Official Records Inquiry courtesy of Pam Childers None Escambia County Clerk of the Circuit Court and Comptroller

#### E 152 5/10 FT OF N 150 FT OF BLK A WEST PENSACOLA HEIGHTS PB 2 P 34A OR 6964 P 1772

**SECTION 42, TOWNSHIP 1 S, RANGE 30 W** 

TAX ACCOUNT NUMBER 041148950 (1224-31)

The assessment of the said property under the said certificate issued was in the name of

## LEGAL DESCRIPTION EXHIBIT "A"

E 152 5/10 FT OF N 150 FT OF BLK A WEST PENSACOLA HEIGHTS PB 2 P 34A OR 6964 P 1772

SECTION 42, TOWNSHIP 1 S, RANGE 30 W

TAX ACCOUNT NUMBER 04-1148-950(1224-31)

Recorded in Public Records 01/24/2013 at 09:07 AM OR Book 6964 Page 1772, Instrument #2013005241, Pam Childers Clerk of the Circuit Court Escambia County, FL Recording \$27.00 Deed Stamps \$189.00

That part of Block "A", West Pensacola Heights, according to the plat filed in Plat Book 2, Page 34, of the Public Records of Escambia County, Florida, as follows: Begin at the Northeast corner of said Block "A" for the Point of Beginning of this description; thence go Westerly a distance of 152.5 feet along the Northerly line of said block to a point thereon; thence go at right angle a distance of 150 feet Southerly; thence go a distance of 152.5 feet in an Easterly direction at right angle from the line last traversed; thence along the Westerly right of way line of Louisville Avenue to the Point of Beginning, a distance of 150 feet.