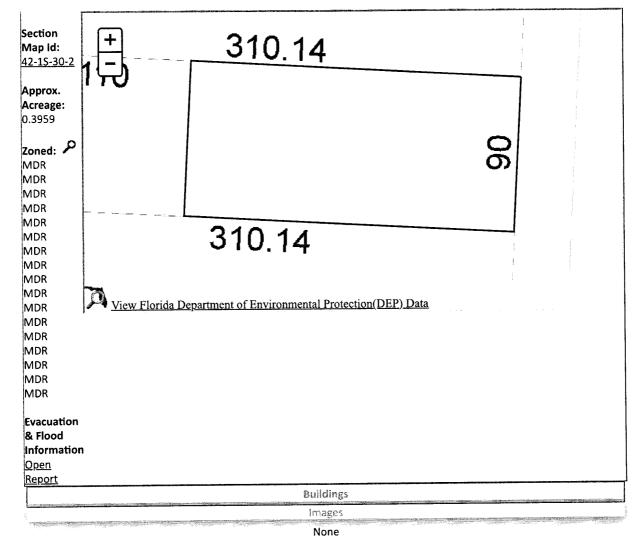

Line 14: Enter the total of Lines 8-13. Complete Lines 15-18, if applicable.

N 90 FT OF S1/2 OF BLK AA WEST PENSACOLA HTS PB 2 P 34A LESS W 110 FT OR 3659 P 544 OR 5012 P 1493 OR 6850 P 869 OR 7091 P 706 OR 7196 P 1037 OR 8163 P 1938