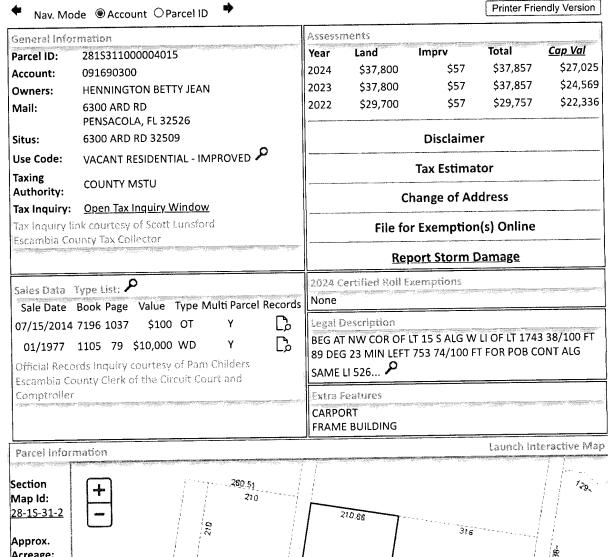

Line 14: Enter the total of Lines 8-13. Complete Lines 15-18, if applicable.

N 90 FT OF S1/2 OF BLK AA WEST PENSACOLA HTS PB 2 P 34A LESS W 110 FT OR 3659 P 544 OR 5012 P 1493 OR 6850 P 869 OR 7091 P 706 OR 7196 P 1037 OR 8163 P 1938