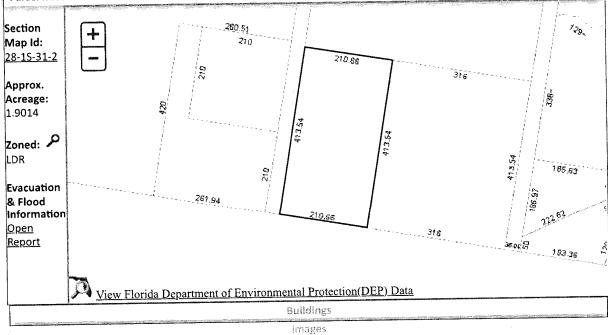

Line 14: Enter the total of Lines 8-13. Complete Lines 15-18, if applicable.

N 90 FT OF S1/2 OF BLK AA WEST PENSACOLA HTS PB 2 P 34A LESS W 110 FT OR 3659 P 544 OR 5012 P 1493 OR 6850 P 869 OR 7091 P 706 OR 7196 P 1037 OR 8163 P 1938