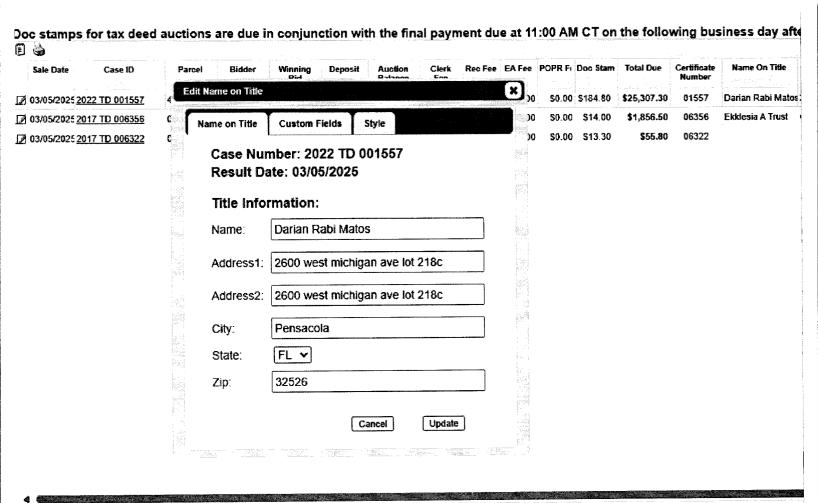

# CERTIFICATION OF TAX DEED APPLICATION

Sections 197.502 and 197.542, Florida Statutes

DR-513 Rule 12D-16.002 F.A.C Effective 07/19 Page 1 of 2

0325.89

| Part 1: Tax Deed                                                   | Application Inform                           | nation      |                         |                                         |                    |                                   |                                          |  |
|--------------------------------------------------------------------|----------------------------------------------|-------------|-------------------------|-----------------------------------------|--------------------|-----------------------------------|------------------------------------------|--|
| Part I. Tax Deeu                                                   | LB-AMNIA14, LLC                              |             |                         |                                         | A 1534 R. S JPAS   |                                   |                                          |  |
| Applicant Name                                                     | LB-AMNIA14, LLC %                            | SB MUN      | I CUST                  |                                         | Application date   |                                   | Apr 29, 2024                             |  |
| Applicant Address                                                  | PO BOX 31191                                 |             |                         |                                         | Дриса              | non dato                          | ,                                        |  |
|                                                                    | TAMPA, FL 33631                              |             | · <del>-</del>          |                                         |                    |                                   |                                          |  |
| roperty SNIDER MELINDA SUE 2/5 INT BURKETT MARTHA H EST OF 1/5 INT |                                              |             |                         |                                         |                    | ate#                              | 2022 / 1557                              |  |
| description                                                        | 707 LASALLE WAY                              |             |                         |                                         |                    |                                   |                                          |  |
|                                                                    | PENSACOLA, FL<br>6321 DENVER AVE             |             |                         |                                         |                    |                                   |                                          |  |
|                                                                    | 04-1141-500                                  |             | AFOT DEN                | 1040014                                 | Date ce            | ertificate issued                 | 06/01/2022                               |  |
|                                                                    | N 90 FT OF S1/2 OF<br>HTS PB 2 P 34A LE      |             |                         |                                         | Date G             | i ililoato isouou                 |                                          |  |
|                                                                    | 5012 P 1493 O (Full                          |             |                         | ,,,,,,,,,,,,,,,,,,,,,,,,,,,,,,,,,,,,,,, |                    |                                   |                                          |  |
| Part 2: Certificat                                                 | es Owned by App                              | icant and   | d Filed wi              | th Tax Deed                             | Applica            | ition                             |                                          |  |
| Column 1                                                           | Column                                       | 2           | Co                      | olumn 3                                 |                    | Column 4                          | Column 5: Total<br>(Column 3 + Column 4) |  |
| Certificate Numb                                                   | er Date of Certific<br>06/01/20              |             | Face Amou               | unt of Certificate 308.49               |                    | Interest 15,42                    | 323.91                                   |  |
| # 2022/1557                                                        | 00/01/20                                     |             | <u> </u>                |                                         | ļ                  | →Part 2: Total*                   | 323.91                                   |  |
|                                                                    |                                              |             | - 12 270                |                                         |                    | Fait 2. Total                     |                                          |  |
| Part 3: Other Ce                                                   | rtificates Redeeme                           |             | piicant (O              |                                         | unty               |                                   | Total                                    |  |
| Column 1 Certificate Number                                        | Date of Other Certificate Sale               | Face A      | mount of<br>Certificate | Column 4<br>Tax Collector's             | Fee                | Column 5<br>Interest              | (Column 3 + Column 4<br>+ Column 5)      |  |
| # 2023/1536                                                        | 06/01/2023                                   |             | 304.99                  |                                         | 6.25               | 50.32                             | 361.56                                   |  |
| # 2021/1406                                                        | 06/01/2021                                   |             | 304.21                  |                                         | 6.25               | 159.71                            | 470.17                                   |  |
| # 2020/1781                                                        | 06/01/2020                                   |             | 492.93                  |                                         | 6.25               | 347.52                            | 846.70                                   |  |
| # 2019/1665                                                        | 06/01/2019                                   |             | 452.51                  |                                         | 6.25               | 400.47                            | 859.23                                   |  |
| # 2018/1698                                                        | 06/01/2018                                   |             | 452.97                  |                                         | 6.25               | 180.90                            | 640.12                                   |  |
| # 2017/1667                                                        | 06/01/2017                                   |             | 454.92                  |                                         | 6.25               | 267.46                            | 728.63                                   |  |
|                                                                    |                                              | <u> </u>    |                         |                                         |                    | Part 3: Total*                    | 3,906.41                                 |  |
| Part 4: Tax Col                                                    | lector Certified Am                          | ounts (L    | ines 1-7)               |                                         |                    |                                   |                                          |  |
|                                                                    | rtificates in applicant's                    |             |                         | r certificates re                       | deemed<br>Total of | by applicant<br>Parts 2 + 3 above | 4,230.32                                 |  |
| Delinguent ta                                                      | xes paid by the applic                       | ant         |                         | ,                                       | Ų.                 |                                   | 0.00                                     |  |
|                                                                    | paid by the applicant                        |             |                         |                                         |                    |                                   | 345.90                                   |  |
|                                                                    | mation report fee                            |             |                         |                                         |                    |                                   | 200.00                                   |  |
| 5. Tax deed app                                                    |                                              |             |                         |                                         |                    |                                   | 175.0                                    |  |
|                                                                    | ed by tax collector un                       | der s.197.  | 542, F.S. (s            | see Tax Collect                         | or Instru          | ctions, page 2)                   | 0.00                                     |  |
| 7.                                                                 |                                              |             |                         |                                         |                    | al Paid (Lines 1-6)               | 4,951.2                                  |  |
| I certify the above                                                | information is true and that the property in | d the tax c | ertificates, i          | interest, proper s attached.            | ty inform          | ation report fee, a               | and tax collector's fees                 |  |
| ^ -                                                                | // /                                         | •           |                         |                                         |                    | Escambia, Flori                   | da                                       |  |
| Sign here: NOW                                                     | mature, Tax Collector or De                  |             |                         |                                         | Da                 | ate May 7th, 2                    | 2024                                     |  |