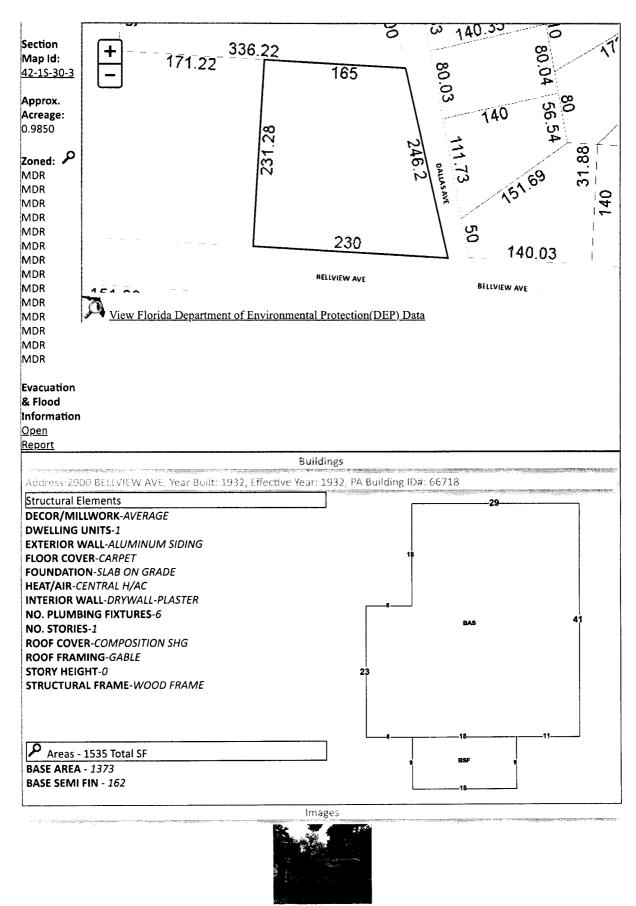

Line 14: Enter the total of Lines 8-13. Complete Lines 15-18, if applicable.

BEG AT INTER OF WLY R/W LI OF DALLAS AVE & NLY R/W OF BELLVIEW AVE (FKA KNOXVILLE AVE) N 16 DEG 4 MIN 54 SEC W ALG SD WLY R/W OF DALLAS AVE 246 20/100 FT S 89 DEG 45 MIN 42 SEC W 165 FT S 0 DEG 48 MIN 12 SEC E 231 28/ 100 FT TO NLY R/W OF BELLVIEW AVE S 88 DEG 50 MIN 59 SEC E ALG NLY R/W LI 230 FT TO POB OR 7531 P 1958