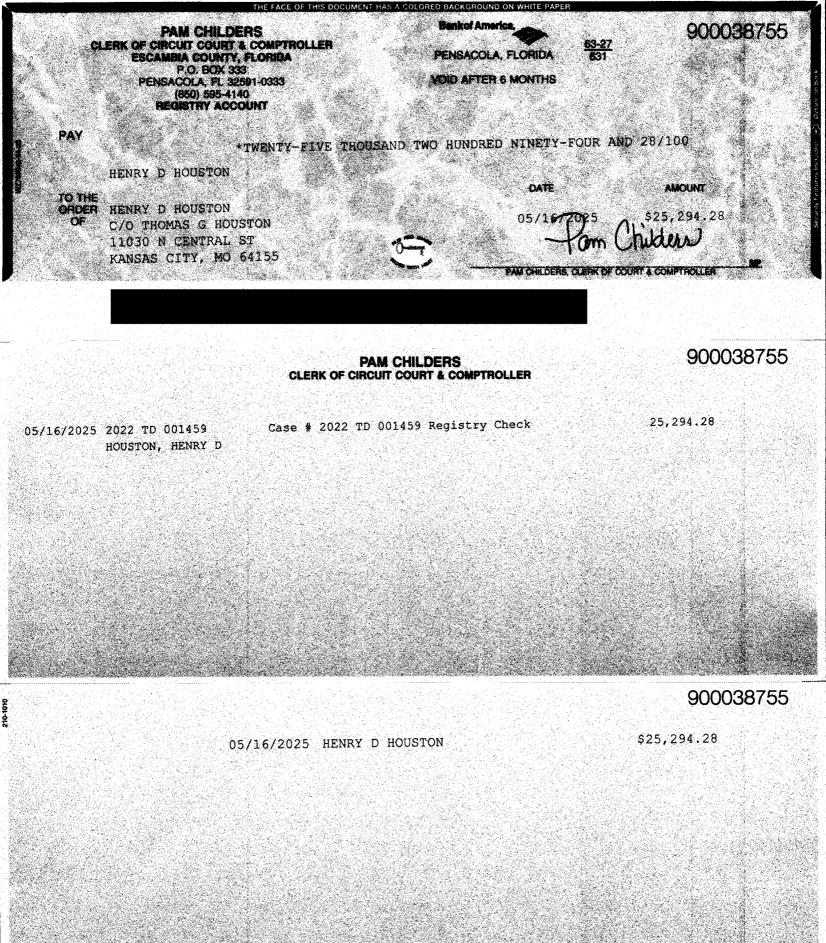

տնուններին հանանակություններին հայտներին հայտն



# **Pam Childers**

Clerk of the Circuit Court and Comptroller, Escambia County

Clerk of Courts • County Comptroller • Clerk of the Board of County Commissioners • Recorder •

May 21, 2025

Henry D. Houston c/o Thomas G. Houston 11030 N. Central St. Kansas City MO 64155

Re: Tax Certificate 2022 TD 01459

Dear Mr. Houston,

Please find enclosed a check in the amount of \$25,294.28. This amount represents payment of the claim for the surplus funds being held by the Clerk's office as a result of the tax deed sale of real property referenced below.

2022 TD 01459 \*\*200 Blk Hancock Ln 32503

Total \$25,294.28

Sincerely, Pam Childers omotroller Clerk of the Circuit Cou By: Mylinda (K. Johnson, Deputy derk Tax Deed Division

/mkj Enclosures



Pam Childers Clerk of the Circuit Court & Compt Official Records 221 Palafox Place, Suite 110 Pensacola, FL 32502