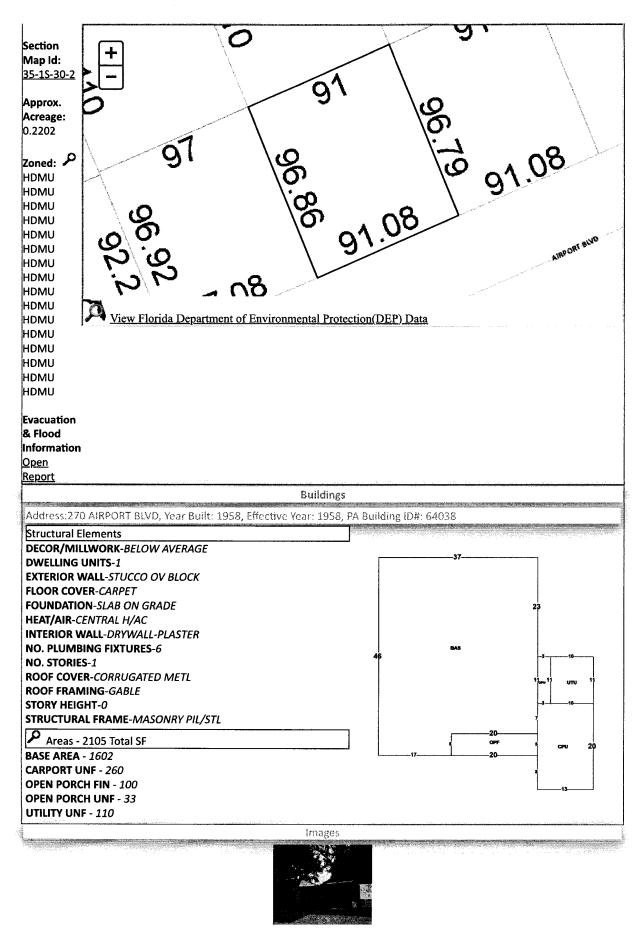

### **APPLICATION FOR TAX DEED**

512 R. 12/16

Section 197.502, Florida Statutes

Application Number: 2400528

| MBIA COUNTY                                                  | _, Florida                                                                                                                     |                                                                                                                                                                |                                                                                                                                                                                                                                                                                                                                          |
|--------------------------------------------------------------|--------------------------------------------------------------------------------------------------------------------------------|----------------------------------------------------------------------------------------------------------------------------------------------------------------|------------------------------------------------------------------------------------------------------------------------------------------------------------------------------------------------------------------------------------------------------------------------------------------------------------------------------------------|
| 0,<br>d hereby surrender the                                 | e same to the Tax                                                                                                              | Collector and                                                                                                                                                  | make tax deed application thereon                                                                                                                                                                                                                                                                                                        |
| Cartificate No.                                              |                                                                                                                                |                                                                                                                                                                |                                                                                                                                                                                                                                                                                                                                          |
| 2022/1422                                                    | 06-01-2022                                                                                                                     |                                                                                                                                                                | Legal Description 6 NORWOOD PB 4 P 57 OR 7670 6S OR 3677 P 409 RD R/W FOR BLVD                                                                                                                                                                                                                                                           |
| l omitted taxes, plus in<br>fees, property informa<br>cable. | nterest covering that                                                                                                          | e property.                                                                                                                                                    | ourt costs, charges and fees, and                                                                                                                                                                                                                                                                                                        |
| 1540<br>signature                                            |                                                                                                                                |                                                                                                                                                                | 04-22-2024<br>Application Date                                                                                                                                                                                                                                                                                                           |
|                                                              | Certificate No. 2022/1422  if due and g tax certificates plus in fees, property informaticable.  ate on which this application | Certificate No. Date 2022/1422  Date 06-01-2022  To mitted taxes, plus interest covering the fees, property information report costs, Ceable.  Date 06-01-2022 | Certificate No. Date  2022/1422  06-01-2022  LT 11 BLK P 1222 LES AIRPORT I  if due and g tax certificates plus interest not in my possession, a comitted taxes, plus interest covering the property. fees, property information report costs, Clerk of the Cocable.  ate on which this application is based and all other certificates. |