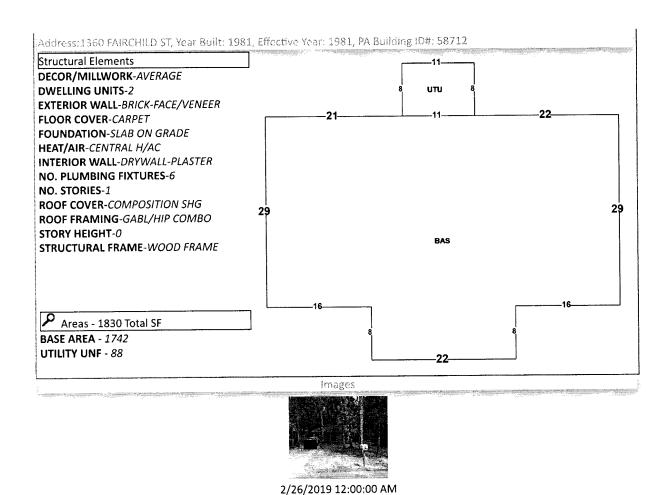

**Real Estate Search** 

**Tangible Property Search** 

Sale List

**Back** 

Printer Friendly Version Nav. Mode Account OParcel ID General Information Assessments Cap Val Land **Imprv** Total Year Parcel ID: 311S301000009062 \$107.997 \$97,780 \$93,747 2023 \$14,250 Account: 032408350 \$95,943 \$88,891 2022 \$14,250 \$81,693 Owners: LIBIS PAUL H \$80,810 \$66,560 \$80,810 2021 \$14,250 Mail: PO BOX 8106 MISSION HILLS, CA 91346-8106 Situs: 1360 FAIRCHILD ST 32504 Disclaimer MULTI-FAMILY <=9 P Use Code: **Tax Estimator** 2 Units: Taxing File for Exemption(s) Online **COUNTY MSTU** Authority: Open Tax Inquiry Window Tax Inquiry: **Report Storm Damage** Tax Inquiry link courtesy of Scott Lunsford Escambia County Tax Collector 2023 Certified Roll Exemptions Sales Data Official Records None Value Sale Date Book Page (New Window) Legal Description Lb \$220,000 WD 06/2004 5463 68 A PORTION OF LT 62 FIRST ADDN TO OAKHURST S/D Cò \$130,000 WD 01/1996 3897 186 DESCRIBED AS FOLLOWS: BEG AT SE COR OF LT 63 OF SD S/D \$110,000 WD 04/1982 1640 696 N 87 DEG 31 MIN... \$100 WD 08/1980 1466 757 Official Records Inquiry courtesy of Pam Childers Extra Features Escambia County Clerk of the Circuit Court and None Comptroller Launch Interactive Map Parcel Information Section Map Id: 31-1S-30-1 Approx. Acreage: 0.2500 Zoned: 🔎 HDR HDR HDR HDR HDR Evacuation 40.07 1545.04 & Flood Information <u>Open</u> View Florida Department of Environmental Protection(DEP) Data Report Buildings