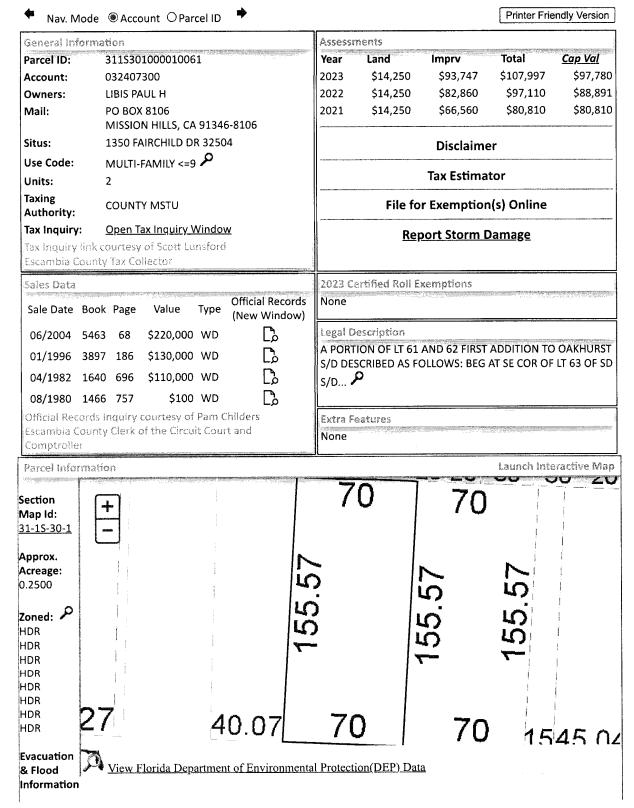

Line 14: Enter the total of Lines 8-13. Complete Lines 15-18, if applicable.

A PORTION OF LT 61 AND 62 FIRST ADDITION TO OAKHURST S/D DESCRIBED AS FOLLOWS: BEG AT SE COR OF LT 63 OF SD S/D N 87 DEG 31 MIN 07 SEC W ALG S LI OF SD LT 63 SD S LI BEING N R/W LI OF FAIRCHILD DR (66 FT R/W) 406 13/100 FT TO POB N 87 DEG 31 MIN 07 SEC W ALG N R/W LI 70 FT N 02 DEG 28 MIN 53 SEC E PARALLEL TO E LI OF SD LT 63 155 57/100 FT S 87 DEG 31 MIN 07 SEC E AND PARALLEL TO SD N R/W LI 70 FT S 02 DEG 28 MIN 53 SEC W AND PARL TO E LI OF SD LT 63 155 57/100 FT TO POB PB 3 P 5 OR 5463 P 68

A PORTION OF LT 61 AND 62 FIRST ADDITION TO OAKHURST S/D DESCRIBED AS FOLLOWS: BEG AT SE COR OF LT 63 OF SD S/D N 87 DEG 31 MIN 07 SEC W ALG S LI OF SD LT 63 SD S LI BEING N R/W LI OF FAIRCHILD DR (66 FT R/W) 406 13/100 FT TO POB N 87 DEG 31 MIN 07 SEC W ALG N R/W LI 70 FT N 02 DEG 28 MIN 53 SEC E PARALLEL TO E LI OF SD LT 63 155 57/100 FT S 87 DEG 31 MIN 07 SEC E AND PARALLEL TO SD N R/W LI 70 FT S 02 DEG 28 MIN 53 SEC W AND PARL TO E LI OF SD LT 63 155 57/100 FT TO POB PB 3 P 5 OR 5463 P 68

# LEGAL DESCRIPTION EXHIBIT "A"

A PORTION OF LT 61 AND 62 FIRST ADDITION TO OAKHURST S/D DESCRIBED AS FOLLOWS: BEG AT SE COR OF LT 63 OF SD S/D N 87 DEG 31 MIN 07 SEC W ALG S LI OF SD LT 63 SD S LI BEING N R/W LI OF FAIRCHILD DR (66 FT R/W) 406 13/100 FT TO POB N 87 DEG 31 MIN 07 SEC W ALG N R/W LI 70 FT N 02 DEG 28 MIN 53 SEC E PARALLEL TO E LI OF SD LT 63 155 57/100 FT S 87 DEG 31 MIN 07 SEC E AND PARALLEL TO SD N R/W LI 70 FT S 02 DEG 28 MIN 53 SEC W AND PARL TO E LI OF SD LT 63 155 57/100 FT TO POB PB 3 P 5 OR 5463 P 68

#### PARCEL 1:

A portion of Lots 61 and 62, FIRST ADDITION TO OAKHURST SUBDIVISION, as recorded in Plat Book 3, at Page 5 of the Public Records of Escambia County, Florida, more particularly described as follows: Commence at the Southeast corner of Lot 63 of said subdivision; thence North 87°31'07" West along the South line of said Lot 63, said South line being the North right of way line of Fairchild Drive (66' R/W) for a distance of 406.13 feet to the Point of Beginning; thence continue North 87°31'07" West along said North right of way line for a distance of 70.00 feet; thence North 02°28'53" East and parallel to the East line of said Lot 63 for a distance of 70.00 feet; thence South 87°31'07" East and parallel to said North right of way line for a distance of 70.00 feet; thence South 02°28'53" West and parallel to the East line of said Lot 63 for a distance of 155.57 feet to the Point of Beginning, all lying and being in Section 31, Township 1 South, Range 30 West, Escambia County, Florida.

### PARCEL 2:

A portion of Lot 62, FIRST ADDITION TO OAKHURST SUBDIVISION, as recorded in Plat Book 3, at Page 5 of the Public Records of Escambia County, Florida, more particularly described as follows: Commence at the Southeast corner of Lot 63 of said subdivision; thence North 87°31'07" West along the South line of said Lot 63, said South line being the North right of way line of Fairchild Drive (66' R/W) for a distance of 336.13 feet to the Point of Beginning; thence continue North 87°31'07" West along said North right of way line for a distance of 70.00 feet; thence North 02°28'53" East and parallel to the East line of said Lot 63 for a distance of 70.00 feet; thence South 87°31'07" East and parallel to said North right of way line for a distance of 70.00 feet; thence South 02°28'53" West and parallel to the East line of said Lot 63 for a distance of 155.57 feet to the Point of Beginning, all lying and being in Section 31, Township 1 South, Range 30 West, Escambia County, Florida.