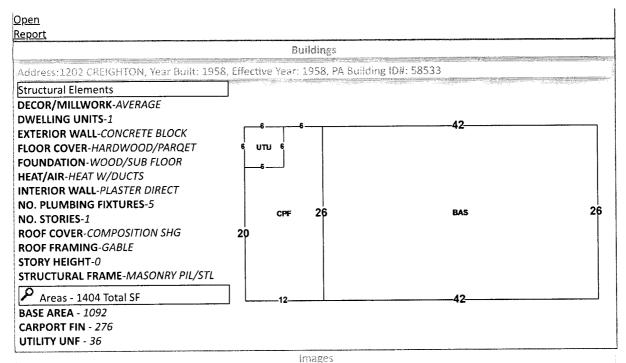

Printer Friendly Version Nav. Mode Account O Parcel ID General Information Assessments Total Imprv Cap Val 3015307902110013 Year Land Parcel ID: \$137,983 \$80,719 \$161,635 Account: 032377000 2023 \$80,916 \$72,111 \$153,027 \$133,965 2022 \$80,916 Owners: **BEDNAR ALEXANDER** \$130,064 \$56,942 \$137,858 2021 \$80,916 Mail: 1202 CREIGHTON RD PENSACOLA, FL 32504 1202 CREIGHTON 32504 Situs: Disclaimer SINGLE FAMILY RESID A Use Code: Tax Estimator **Taxing COUNTY MSTU** Authority: File for Exemption(s) Online **Open Tax Inquiry Window** Tax Inquiry: Tax Inquiry link courtesy of Scott Lunsford Report Storm Damage Escambia County Tax Collector 2023 Certified Roll Exemptions Sales Data HOMESTEAD EXEMPTION Official Records Sale Date Value Type Book Page (New Window) ٥ Legal Description 07/25/2011 6748 636 \$100 WD LT 11 BLK 13 DB 499 P 318 1ST ADDN TO FERRY PASS HTS PB 04/20/2011 6711 1703 \$33,000 WD 2 P 15 OR 6415 P 1557 OR 6542 P 119 OR 6711 P 1703 OR \$100 WD 12/18/2009 6542 119 6748 P... 🔑 \$100 CJ 01/13/2009 6415 1557 06/1980 1448 416 \$100 QC Extra Features \$7,000 WD 01/1975 931 950 CARPORT FRAME SHED Official Records Inquiry courtesy of Pam Childers UTILITY BLDG Escambia County Clerk of the Circuit Court and Launch Interactive Map Parcel Information 100.45 90 Section 90 Map Id: 30-15-30-1 Approx. Acreage: 0.3075 Zoned: 🔎 Com Com Com <sup>3</sup> 72.63