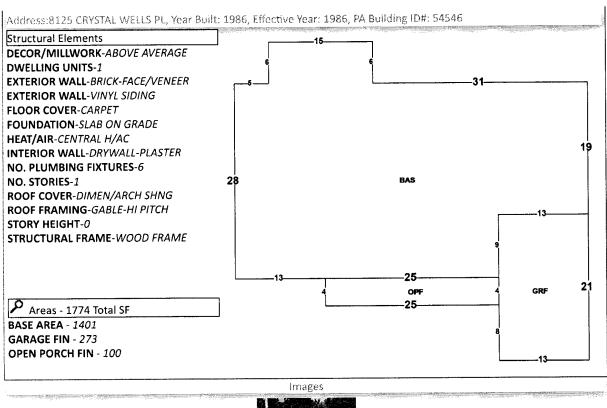

Tax Inquiry Window** Tax Inquiry link courtesy of Scott Lunsford **Report Storm Damage** Escambia County Tax Collector 2023 Certified Roll Exemptions Sales Data Official Records Sale Date Book Page Value Type (New Window) Legal Description 06/2006 5956 483 \$100 QC LT 19 CRYSTAL WELLS PB 13 P 19 OR 5728 P 938 OR 5956 P 09/2005 5728 938 \$100 CJ 483 10/1986 2295 233 \$62,900 WD Official Records Inquiry courtesy of Pam Childers Extra Features Escambia County Clerk of the Circuit Court and METAL BUILDING Comptroller Launch Interactive Map Parcel Information Section Map Id: 110.61 21-15-30-1 Approx. Acreage: 0.1489 Zoned: 🔎 HDMU HDMU HDMU 106.35 HDMU HDMU номи HDMU Evacuation & Flood View Florida Department of Environmental Protection(DEP) Data Information • <u>Open</u> Report **Buildings** 



4/21/2022 12:00:00 AM

The primary use of the assessment data is for the preparation of the current year tax roll. No responsibility or liability is assumed for inaccuracies or errors.

Last Updated:04/24/2024 (tc.5107)

Pam Childers
CLERK OF THE CIRCUIT COURT
ESCAMBIA COUNTY FLORIDA
INST# 2024031112 4/26/2024 10:30 AM
OFF REC BK: 9137 PG: 538 Doc Type: TDN

# NOTICE OF APPLICATION FOR TAX DEED

NOTICE IS HEREBY GIVEN, That ASSEMBLY TAX 36 LLC holder of Tax Certificate No. 00920, issued the 1st day of June, A.D., 2022 has filed same in my office and has made application for a tax deed to be issued thereon. Said certificate embraces the following described property in the County of Escambia, State of Florida, to wit:

LT 19 CRYSTAL WELLS PB 13 P 19 OR 5728 P 938 OR 5956 P 483

SECTION 21,