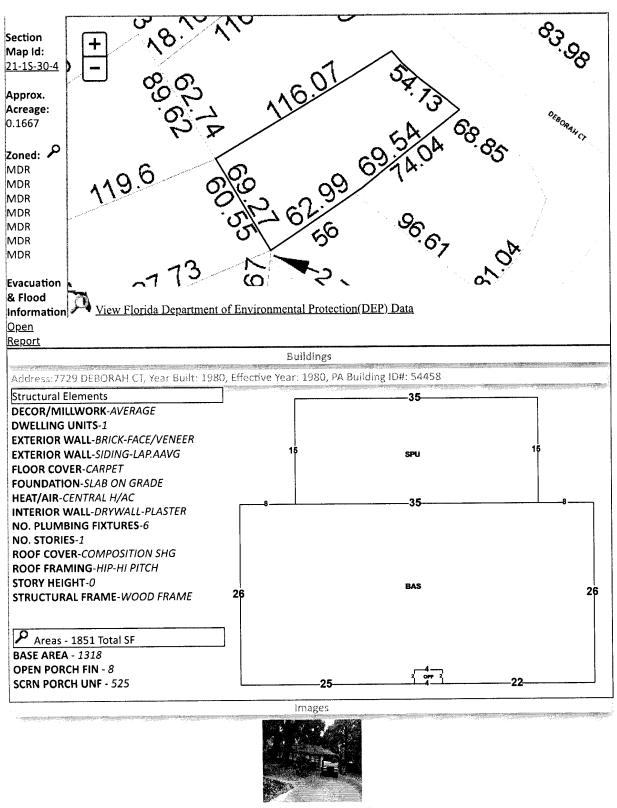

## **APPLICATION FOR TAX DEED**

Section 197.502, Florida Statutes

Application Number: 2400168

| To: Tax Collector of                                                                                      | ESCAMBIA COUNTY ,                                         | Florida            |                                                                         |
|-----------------------------------------------------------------------------------------------------------|-----------------------------------------------------------|--------------------|-------------------------------------------------------------------------|
| 1,                                                                                                        |                                                           |                    |                                                                         |
| ASSEMBLY TAX 36, LLC<br>ASSEMBLY TAX 36 LLC<br>PO BOX 12225<br>NEWARK, NJ 07101-3                         | FBO SEC PTY                                               |                    |                                                                         |
| hold the listed tax certif                                                                                | icate and hereby surrender the s                          | same to the Tax (  | Collector and make tax deed application thereon:                        |
| Account Number                                                                                            | Certificate No.                                           | Date               | Legal Description                                                       |
| 02-4030-000                                                                                               | 2022/918                                                  | 06-01-2022         | LT 30 BLK W OAK FOREST S/D PB 10 P 100<br>OR 7404 P 1253 OR 8389 P 1129 |
| <ul> <li>redeem all or</li> <li>pay all delinor</li> <li>pay all Tax C</li> <li>Sheriff's cost</li> </ul> | s, if applicable.<br>le certificate on which this applica | erest covering the | ·                                                                       |
| Electronic signature of ASSEMBLY TAX 36, ASSEMBLY TAX 36 PO BOX 12225 NEWARK, NJ 0710                     | , LLC<br>LLC FBO SEC PTY                                  |                    | <u>04-11-2024</u><br>Application Date                                   |