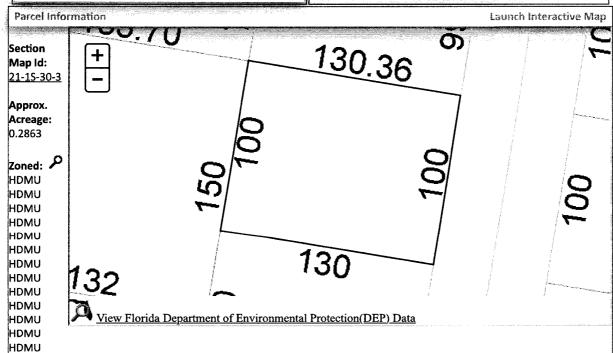

Line 14: Enter the total of Lines 8-13. Complete Lines 15-18, if applicable.

BEG NW COR OF LT 37 LYING W OF L&N RR S 300 FT FOR POB E 130 FT S 100 FT W 130 FT N 100 FT TO POB OR 4719 P 1467

### <u>Back</u>

Nav. Mode 

Account 

Parcel ID Printer Friendly Version General Information Assessments Parcel ID: 2115301101014037 Year Land Imprv Total Cap Val Account: 023251000 2023 \$9,570 \$79,588 \$89,158 \$76,150 **Owners: MAZE EUGENE V** 2022 \$71,035 \$80,605 \$69,228 \$9,570 Mail: 8082 KITTRELL LN 2021 \$9,570 \$54,370 \$63,940 \$62,935 **OOLTEWAH, TN 37363** Situs: 7623 FAITH DR 32534 Disclaimer **Use Code:** SINGLE FAMILY RESID 🔑 **Tax Estimator Taxing COUNTY MSTU Authority:** File for Exemption(s) Online Tax Inquiry: **Open Tax Inquiry Window** Tax Inquiry link courtesy of Scott Lunsford **Report Storm Damage** Escambia County Tax Collector Sales Data 2023 Certified Roll Exemptions Official Records Sale Date **Book Page** Value Type (New Window) 02/24/2022 8729 1467 \$95,000 SC Legal Description BEG NW COR OF LT 37 LYING W OF L&N RR S 300 FT FOR 06/2001 4719 1467 \$100 QC POB E 130 FT S 100 FT W 130 FT N 100 FT TO POB OR 4719 09/2000 4629 132 \$100 QC P 1467 09/2000 4629 129 \$100 QC Official Records Inquiry courtesy of Pam Childers Extra Features Escambia County Clerk of the Circuit Court and UTILITY BLDG Comptroller

# LEGAL DESCRIPTION EXHIBIT "A"

BEG NW COR OF LT 37 LYING W OF L&N RR S 300 FT FOR POB E 130 FT S 100 FT W 130 FT N 100 FT TO POB OR 4719 P 1467

**SECTION 21, TOWNSHIP 1 S, RANGE 30 W** 

TAX ACCOUNT NUMBER 02-3251-000(0425-06)

### EXHIBIT "A"

Begin at the Northwest corner of Lot 37, Section 21, Township 1 South, Range 30 West lying West of the L & N Railroad, thence run South 300 feet for point of beginning, thence run East 130 feet, thence run South 100 feet, thence run West 130 feet, thence run North 100 feet to point of beginning.