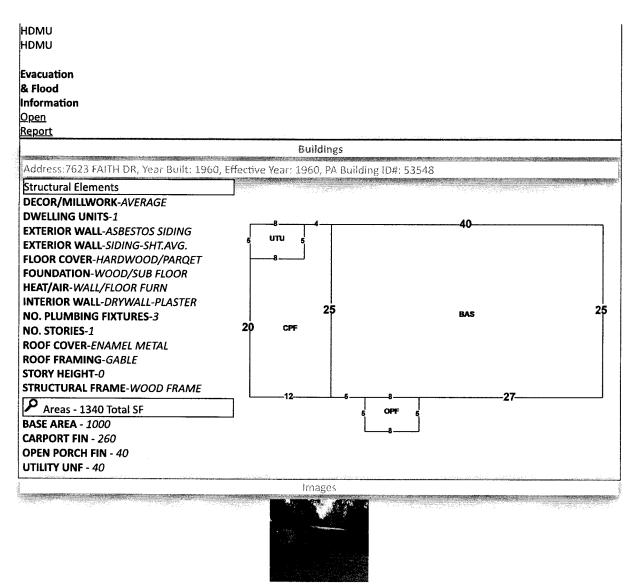

### <u>Back</u>

Nav. Mode 

Account 

Parcel ID Printer Friendly Version General Information Assessments Parcel ID: 2115301101014037 Year Land Imprv Total Cap Val Account: 023251000 2023 \$9,570 \$79,588 \$89,158 \$76,150 **Owners: MAZE EUGENE V** 2022 \$71,035 \$80,605 \$69,228 \$9,570 Mail: 8082 KITTRELL LN 2021 \$9,570 \$54,370 \$63,940 \$62,935 **OOLTEWAH, TN 37363** Situs: 7623 FAITH DR 32534 Disclaimer **Use Code:** SINGLE FAMILY RESID 🔑 **Tax Estimator Taxing COUNTY MSTU Authority:** File for Exemption(s) Online Tax Inquiry: **Open Tax Inquiry Window** Tax Inquiry link courtesy of Scott Lunsford **Report Storm Damage** Escambia County Tax Collector Sales Data 2023 Certified Roll Exemptions Official Records Sale Date **Book Page** Value Type (New Window) 02/24/2022 8729 1467 \$95,000 SC Legal Description BEG NW COR OF LT 37 LYING W OF L&N RR S 300 FT FOR 06/2001 4719 1467 \$100 QC POB E 130 FT S 100 FT W 130 FT N 100 FT TO POB OR 4719 09/2000 4629 132 \$100 QC P 1467 09/2000 4629 129 \$100 QC Official Records Inquiry courtesy of Pam Childers Extra Features Escambia County Clerk of the Circuit Court and UTILITY BLDG Comptroller