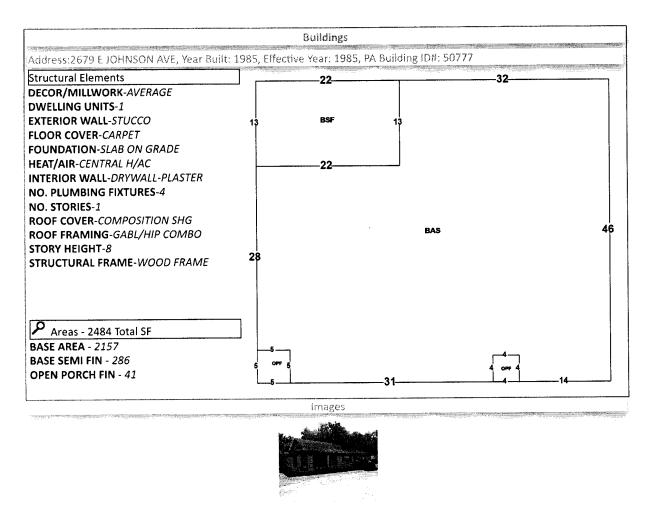

|                                                        |                 |              |                                                                                                                  | 95                                                                                                              |
| <u>Dpen</u><br>Report                                                                                                                        |                                                        |                 |              |                                                                                                                  |                                                                                                                 |



12/22/2016 12:00:00 AM

The primary use of the assessment data is for the preparation of the current year tax roll. No responsibility or liability is assumed for inaccuracies or errors.

Last Updated:04/24/2024 (tc.5602)

Pam Childers CLERK OF THE CIRCUIT COURT ESCAMBIA COUNTY FLORIDA INST# 2024031109 4/26/2024 10:29 AM OFF REC BK: 9137 PG: 535 Doc Type: TDN

# NOTICE OF APPLICATION FOR TAX DEED

NOTICE IS HEREBY GIVEN, That ASSEMBLY TAX 36 LLC holder of Tax Certificate No. 00720, issued the 1st day of June, A.D., 2022 has filed same in my office and has made application for a tax deed to be issued thereon. Said certificate embraces the following described property in the County of Escambia, State of Florida, to wit:

BEG AT SE COR OF NW1/4 OF SEC N ALG E LI OF NW1/4 25 FT WLY 634 FT TO