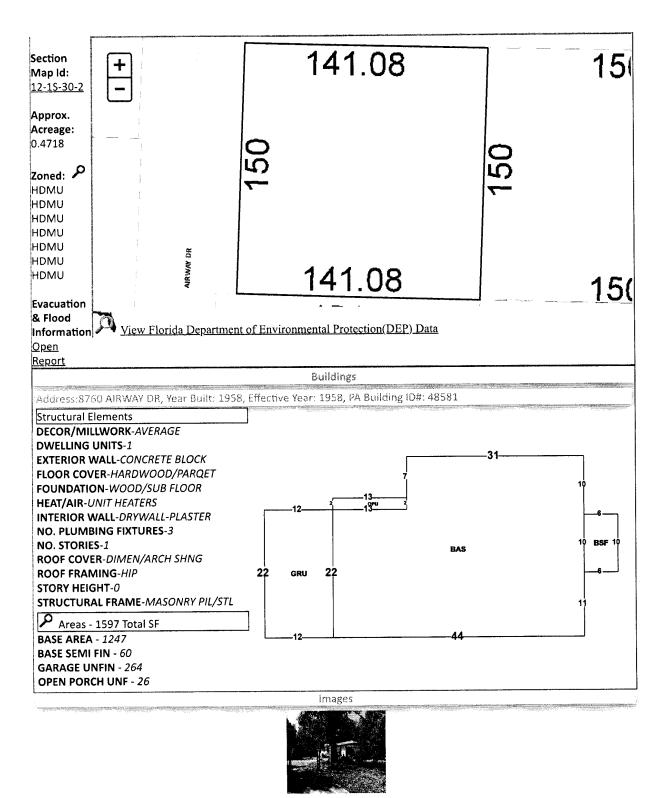

### LTS 1 2 BLK 2 SPRINGHEAD HOME SITES PB 3 P 24 OR 8554 P 838 LESS OR 4290 P 1004 RD R/W

#### SECTION 12, TOWNSHIP 1 S, RANGE 30 W

### TAX ACCOUNT NUMBER 021442000 (0924-49)

The assessment of the said property under the said certificate issued was in the name of

#### **BRENSON JAMES GLOVER**

Unless said certificate shall be redeemed according to law, the property described therein will be sold to the highest bidder at public auction at 9:00 A.M. on the **first** Wednesday in the month of September, which is the **4th day of September 2024**.