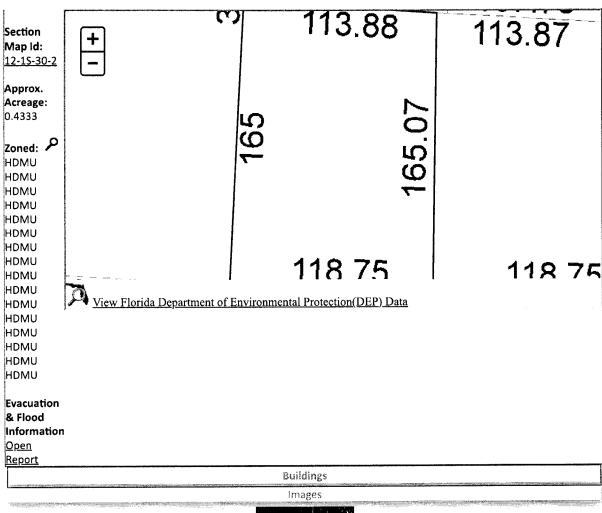

Line 14: Enter the total of Lines 8-13. Complete Lines 15-18, if applicable.

BEG AT NE COR OF LT 5 W ALG N LI OF LT 1320 FT S 495 FT FOR POB CONTINUE S 165 FT E 118 75/100 FT N 1 DEG 42 MIN W 165 7/100 FFT WLY TO POB OR 3659 P 19 OR 7177 P 1441

BEG AT NE COR OF LT 5 W ALG N LI OF LT 1320 FT S 495 FT FOR POB CONTINUE S 165 FT E 118 75/100 FT N 1 DEG 42 MIN W 165 7/100 FFT WLY TO POB OR 3659 P 19 OR 7177 P 1441

**SECTION 12, TOWNSHIP 1 S, RANGE 30 W** 