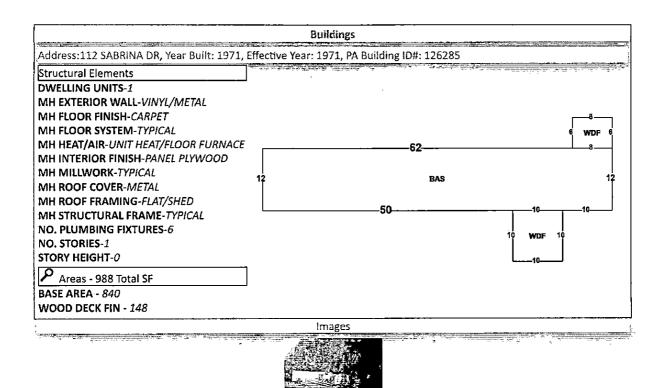

u>                                                |                   |             | Launch Inte   | ractive Ma   |
| Section Map Id: 12-15-30-2 Approx. Acreage: 0.2595 Zoned: HDMU Evacuation & Flood Information Open Report | ]          | 90.75                           | 120              |                                         | 90.                                                     | 120               |             | 0.75<br>0.75  | 120          |
|                                                                                                           | View Flo   | rida Departmer                  | nt of Envir      | onmenta                                 | l Protecti                                              | on(DEP) Data      |             |               |              |



12/5/2023 12:00:00 AM

The primary use of the assessment data is for the preparation of the current year tax roll. No responsibility or liability is assumed for inaccuracies or errors.

Last Updated:06/20/2024 (tc.13104)

Pam Childers
CLERK OF THE CIRCUIT COURT
ESCAMBIA COUNTY FLORIDA
INST# 2024047696 6/24/2024 8:19 AM
OFF REC BK: 9164 PG: 826 Doc Type: TDN

# NOTICE OF APPLICATION FOR TAX DEED

NOTICE IS HEREBY GIVEN, That ELEVENTH TALENT LLC holder of Tax Certificate No. 00576, issued the 1st day of June, A.D., 2022 has filed same in my office and has made application for a tax deed to be issued thereon. Said certificate embraces the following described property in the County of Escambia, State of Florida, to wit:

BEG AT SE COR OF W 1/2 OF LT 11 NATIONAL LAND SALES DB 102 P 487 N 1 DE