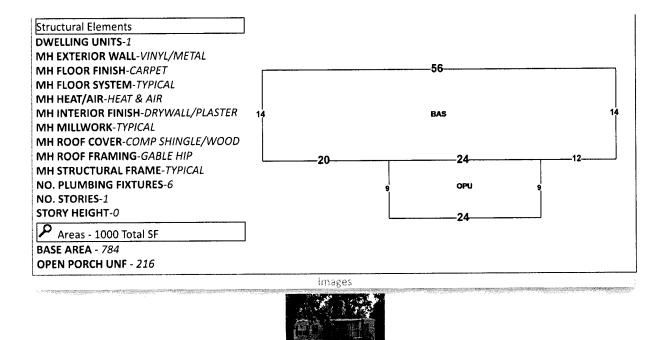

| ding ID#: 1262                | 246           |                       |                                         |



6/4/2019 12:00:00 AM

The primary use of the assessment data is for the preparation of the current year tax roll. No responsibility or liability is assumed for inaccuracies or errors.

Last Updated:04/24/2024 (tc.6034)

Pam Childers CLERK OF THE CIRCUIT COURT ESCAMBIA COUNTY FLORIDA INST# 2024031105 4/26/2024 10:28 AM OFF REC BK: 9137 PG: 530 Doc Type: TDN

# NOTICE OF APPLICATION FOR TAX DEED

NOTICE IS HEREBY GIVEN, That ASSEMBLY TAX 36 LLC holder of Tax Certificate No. 00549, issued the 1st day of June, A.D., 2022 has filed same in my office and has made application for a tax deed to be issued thereon. Said certificate embraces the following described property in the County of Escambia, State of Florida, to wit:

#### LTS 21 TO 24 BLK 125 ENSLEY PLAT DB 87 P 244 OR 8461 P 420 LESS MIN