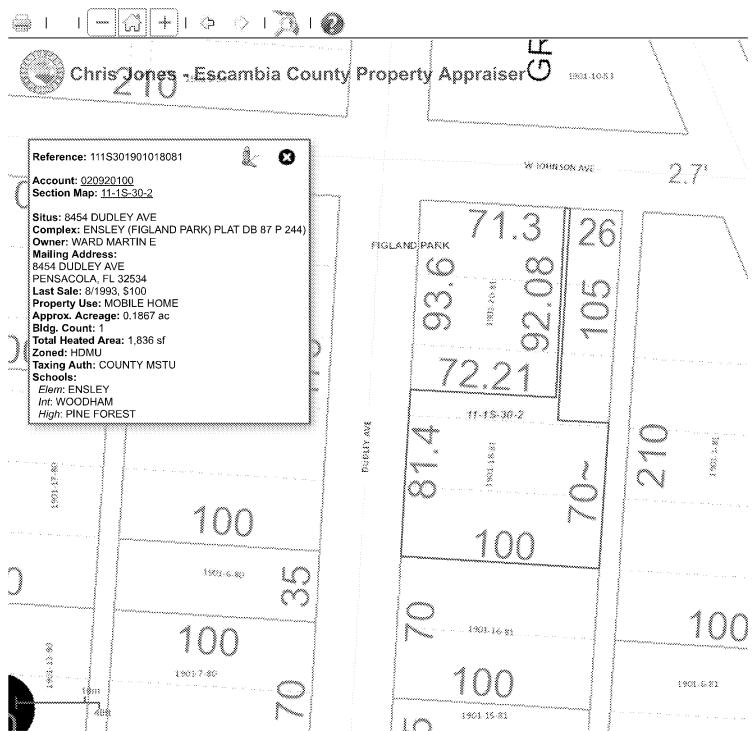

Line 14: Enter the total of Lines 8-13. Complete Lines 15-18, if applicable.

ALL LTS 18 & 19 ALSO BEG AT INTER OF E R/W LI OF DUDLEY AVE (40 FT R/W) & S R/W LI OF JOHNSON AVE (40 FT R/W) S 89 DEG 52 MIN 30 SEC E ALG S R/W LI OF 71 30/100 FOR POB S 0 DEG 33 MIN 29 SEC E 92 08/100 FT S 88 DEG 54 MIN 53 SEC W 72 21/100 FT TO E R/W LI OF DUDLEY AVE S ALG E LI 11 40/100 FT TO S LI OF LT 20 ELY ALG S LI 74 FT NLY 105 FT TO N LI OF BLK WLY 2 70/100 FT TO POB PART OF LTS 20 21 & 22 BLK 81 ENSLEY S/D PLAT DB 87 P 244 OR 3419 P 240 OR 4075 P 1419 OR 4141 P 1647

ESCAMBIA COUNTY \_\_\_\_, Florida

| Account Number | Certificate No. | Date       | Legal Description                                                                                                                                                                                                                                                                                                                                                                                                                                                                                |
|----------------|-----------------|------------|--------------------------------------------------------------------------------------------------------------------------------------------------------------------------------------------------------------------------------------------------------------------------------------------------------------------------------------------------------------------------------------------------------------------------------------------------------------------------------------------------|
| 02-0920-100    | 2022/536        | 06-01-2022 | ALL LTS 18 & 19 ALSO BEG AT INTER OF E R/W LI OF DUDLEY AVE (40 FT R/W) & S R/W LI OF JOHNSON AVE (40 FT R/W) S 89 DEG 52 MIN 30 SEC E ALG S R/W LI OF 71 30/100 FOR POB S 0 DEG 33 MIN 29 SEC E 92 08/100 FT S 88 DEG 54 MIN 53 SEC W 72 21/100 FT TO E R/W LI OF DUDLEY AVE S ALG E LI 11 40/100 FT TO S LI OF LT 20 ELY ALG S LI 74 FT NLY 105 FT TO N LI OF BLK WLY 2 70/100 FT TO POB PART OF LTS 20 21 & 22 BLK 81 ENSLEY S/D PLAT DB 87 P 244 OR 3419 P 240 OR 4075 P 1419 OR 4141 P 1647 |

# LEGAL DESCRIPTION EXHIBIT "A"

ALL LTS 18 & 19 & BEG INTER OF E R/W LI OF DUDLEY AVE (40 FT R/W) & S R/W LI OF JOHNSON AVE (40 FT RAV) S 89 DEG 52 MIN 30 SEC E ALG S RAV LI OF 71 30/100 FOR POB S 0 DEG 33 MIN 29 SEC E 92 08/100 FT S 88 DEG 54 MIN 53 SEC W 72 21/100 FT TO E R/W LI OF DUDLEY AVE S ALG E LI 11 40/100 FT TO S LI OF LT 20 ELY ALG S LI 74 FT NLY 105 FT TO N LI OF BLK WLY 2 70/100 FT TO POB PART OF LTS 20 21 & 22 BLK 81 ENSLEY S/D PLAT DB 87 P 244 OR 3419 P 240 OR 3785 P 685 OR 4075/1419 OR 4141 /1647