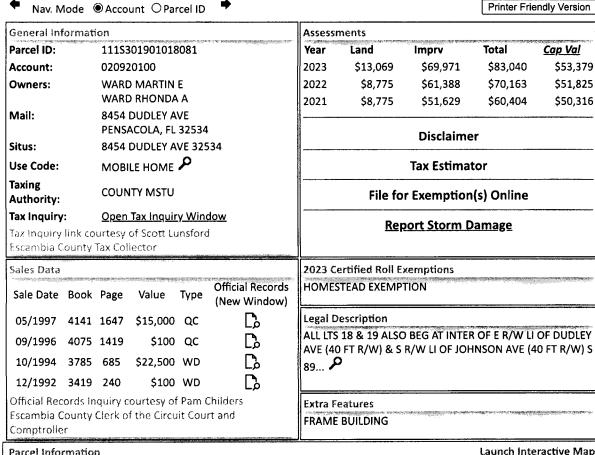

Line 14: Enter the total of Lines 8-13. Complete Lines 15-18, if applicable.

ALL LTS 18 & 19 ALSO BEG AT INTER OF E R/W LI OF DUDLEY AVE (40 FT R/W) & S R/W LI OF JOHNSON AVE (40 FT R/W) S 89 DEG 52 MIN 30 SEC E ALG S R/W LI OF 71 30/100 FOR POB S 0 DEG 33 MIN 29 SEC E 92 08/100 FT S 88 DEG 54 MIN 53 SEC W 72 21/100 FT TO E R/W LI OF DUDLEY AVE S ALG E LI 11 40/100 FT TO S LI OF LT 20 ELY ALG S LI 74 FT NLY 105 FT TO N LI OF BLK WLY 2 70/100 FT TO POB PART OF LTS 20 21 & 22 BLK 81 ENSLEY S/D PLAT DB 87 P 244 OR 3419 P 240 OR 4075 P 1419 OR 4141 P 1647

ESCAMBIA COUNTY \_\_\_\_, Florida

| Account Number | Certificate No. | Date       | Legal Description                                                                                                                                                                                                                                                                                                                                                                                                                                                                                |
|----------------|-----------------|------------|--------------------------------------------------------------------------------------------------------------------------------------------------------------------------------------------------------------------------------------------------------------------------------------------------------------------------------------------------------------------------------------------------------------------------------------------------------------------------------------------------|
| 02-0920-100    | 2022/536        | 06-01-2022 | ALL LTS 18 & 19 ALSO BEG AT INTER OF E R/W LI OF DUDLEY AVE (40 FT R/W) & S R/W LI OF JOHNSON AVE (40 FT R/W) S 89 DEG 52 MIN 30 SEC E ALG S R/W LI OF 71 30/100 FOR POB S 0 DEG 33 MIN 29 SEC E 92 08/100 FT S 88 DEG 54 MIN 53 SEC W 72 21/100 FT TO E R/W LI OF DUDLEY AVE S ALG E LI 11 40/100 FT TO S LI OF LT 20 ELY ALG S LI 74 FT NLY 105 FT TO N LI OF BLK WLY 2 70/100 FT TO POB PART OF LTS 20 21 & 22 BLK 81 ENSLEY S/D PLAT DB 87 P 244 OR 3419 P 240 OR 4075 P 1419 OR 4141 P 1647 |

# LEGAL DESCRIPTION EXHIBIT "A"

ALL LTS 18 & 19 & BEG INTER OF E R/W LI OF DUDLEY AVE (40 FT R/W) & S R/W LI OF JOHNSON AVE (40 FT RAV) S 89 DEG 52 MIN 30 SEC E ALG S RAV LI OF 71 30/100 FOR POB S 0 DEG 33 MIN 29 SEC E 92 08/100 FT S 88 DEG 54 MIN 53 SEC W 72 21/100 FT TO E R/W LI OF DUDLEY AVE S ALG E LI 11 40/100 FT TO S LI OF LT 20 ELY ALG S LI 74 FT NLY 105 FT TO N LI OF BLK WLY 2 70/100 FT TO POB PART OF LTS 20 21 & 22 BLK 81 ENSLEY S/D PLAT DB 87 P 244 OR 3419 P 240 OR 3785 P 685 OR 4075/1419 OR 4141 /1647