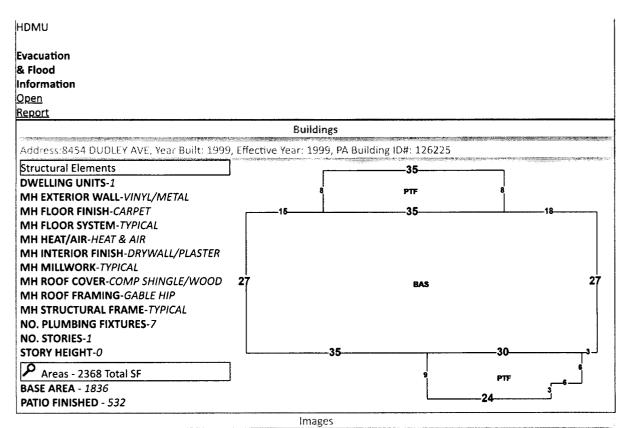

Line 14: Enter the total of Lines 8-13. Complete Lines 15-18, if applicable.

ALL LTS 18 & 19 ALSO BEG AT INTER OF E R/W LI OF DUDLEY AVE (40 FT R/W) & S R/W LI OF JOHNSON AVE (40 FT R/W) S 89 DEG 52 MIN 30 SEC E ALG S R/W LI OF 71 30/100 FOR POB S 0 DEG 33 MIN 29 SEC E 92 08/100 FT S 88 DEG 54 MIN 53 SEC W 72 21/100 FT TO E R/W LI OF DUDLEY AVE S ALG E LI 11 40/100 FT TO S LI OF LT 20 ELY ALG S LI 74 FT NLY 105 FT TO N LI OF BLK WLY 2 70/100 FT TO POB PART OF LTS 20 21 & 22 BLK 81 ENSLEY S/D PLAT DB 87 P 244 OR 3419 P 240 OR 4075 P 1419 OR 4141 P 1647

ESCAMBIA COUNTY \_\_\_\_, Florida

| Account Number | Certificate No. | Date       | Legal Description                                                                                                                                                                                                                                                                                                                                                                                                                                                                                |
|----------------|-----------------|------------|--------------------------------------------------------------------------------------------------------------------------------------------------------------------------------------------------------------------------------------------------------------------------------------------------------------------------------------------------------------------------------------------------------------------------------------------------------------------------------------------------|
| 02-0920-100    | 2022/536        | 06-01-2022 | ALL LTS 18 & 19 ALSO BEG AT INTER OF E R/W LI OF DUDLEY AVE (40 FT R/W) & S R/W LI OF JOHNSON AVE (40 FT R/W) S 89 DEG 52 MIN 30 SEC E ALG S R/W LI OF 71 30/100 FOR POB S 0 DEG 33 MIN 29 SEC E 92 08/100 FT S 88 DEG 54 MIN 53 SEC W 72 21/100 FT TO E R/W LI OF DUDLEY AVE S ALG E LI 11 40/100 FT TO S LI OF LT 20 ELY ALG S LI 74 FT NLY 105 FT TO N LI OF BLK WLY 2 70/100 FT TO POB PART OF LTS 20 21 & 22 BLK 81 ENSLEY S/D PLAT DB 87 P 244 OR 3419 P 240 OR 4075 P 1419 OR 4141 P 1647 |

# LEGAL DESCRIPTION EXHIBIT "A"

ALL LTS 18 & 19 & BEG INTER OF E R/W LI OF DUDLEY AVE (40 FT R/W) & S R/W LI OF JOHNSON AVE (40 FT RAV) S 89 DEG 52 MIN 30 SEC E ALG S RAV LI OF 71 30/100 FOR POB S 0 DEG 33 MIN 29 SEC E 92 08/100 FT S 88 DEG 54 MIN 53 SEC W 72 21/100 FT TO E R/W LI OF DUDLEY AVE S ALG E LI 11 40/100 FT TO S LI OF LT 20 ELY ALG S LI 74 FT NLY 105 FT TO N LI OF BLK WLY 2 70/100 FT TO POB PART OF LTS 20 21 & 22 BLK 81 ENSLEY S/D PLAT DB 87 P 244 OR 3419 P 240 OR 3785 P 685 OR 4075/1419 OR 4141 /1647