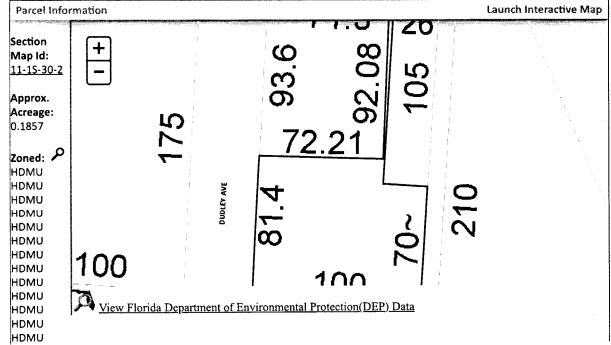

Line 14: Enter the total of Lines 8-13. Complete Lines 15-18, if applicable.

ALL LTS 18 & 19 ALSO BEG AT INTER OF E R/W LI OF DUDLEY AVE (40 FT R/W) & S R/W LI OF JOHNSON AVE (40 FT R/W) S 89 DEG 52 MIN 30 SEC E ALG S R/W LI OF 71 30/100 FOR POB S 0 DEG 33 MIN 29 SEC E 92 08/100 FT S 88 DEG 54 MIN 53 SEC W 72 21/100 FT TO E R/W LI OF DUDLEY AVE S ALG E LI 11 40/100 FT TO S LI OF LT 20 ELY ALG S LI 74 FT NLY 105 FT TO N LI OF BLK WLY 2 70/100 FT TO POB PART OF LTS 20 21 & 22 BLK 81 ENSLEY S/D PLAT DB 87 P 244 OR 3419 P 240 OR 4075 P 1419 OR 4141 P 1647

ESCAMBIA COUNTY \_\_\_\_, Florida

| Account Number | Certificate No. | Date       | Legal Description                                                                                                                                                                                                                                                                                                                                                                                                                                                                                |
|----------------|-----------------|------------|--------------------------------------------------------------------------------------------------------------------------------------------------------------------------------------------------------------------------------------------------------------------------------------------------------------------------------------------------------------------------------------------------------------------------------------------------------------------------------------------------|
| 02-0920-100    | 2022/536        | 06-01-2022 | ALL LTS 18 & 19 ALSO BEG AT INTER OF E R/W LI OF DUDLEY AVE (40 FT R/W) & S R/W LI OF JOHNSON AVE (40 FT R/W) S 89 DEG 52 MIN 30 SEC E ALG S R/W LI OF 71 30/100 FOR POB S 0 DEG 33 MIN 29 SEC E 92 08/100 FT S 88 DEG 54 MIN 53 SEC W 72 21/100 FT TO E R/W LI OF DUDLEY AVE S ALG E LI 11 40/100 FT TO S LI OF LT 20 ELY ALG S LI 74 FT NLY 105 FT TO N LI OF BLK WLY 2 70/100 FT TO POB PART OF LTS 20 21 & 22 BLK 81 ENSLEY S/D PLAT DB 87 P 244 OR 3419 P 240 OR 4075 P 1419 OR 4141 P 1647 |

# LEGAL DESCRIPTION EXHIBIT "A"

ALL LTS 18 & 19 & BEG INTER OF E R/W LI OF DUDLEY AVE (40 FT R/W) & S R/W LI OF JOHNSON AVE (40 FT RAV) S 89 DEG 52 MIN 30 SEC E ALG S RAV LI OF 71 30/100 FOR POB S 0 DEG 33 MIN 29 SEC E 92 08/100 FT S 88 DEG 54 MIN 53 SEC W 72 21/100 FT TO E R/W LI OF DUDLEY AVE S ALG E LI 11 40/100 FT TO S LI OF LT 20 ELY ALG S LI 74 FT NLY 105 FT TO N LI OF BLK WLY 2 70/100 FT TO POB PART OF LTS 20 21 & 22 BLK 81 ENSLEY S/D PLAT DB 87 P 244 OR 3419 P 240 OR 3785 P 685 OR 4075/1419 OR 4141 /1647