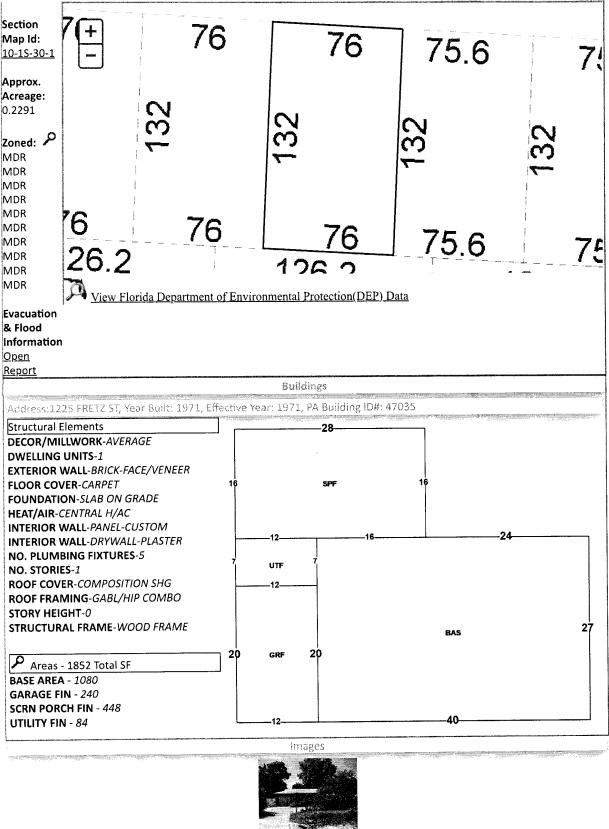

Line 14: Enter the total of Lines 8-13. Complete Lines 15-18, if applicable.

BEG AT NE COR OF LT 3 BLK 3 S ALG E LI OF LT 198 FT W AT RT ANG AND PARL TO N LI OF LT 276 8/100 FT FOR POB CONT W ALG SAME LI 76 FT S AT RT ANG 132 FT E AT RT ANG 76 FT N AT RT ANG 132 FT TO POB OR 7919 P 1366

hold the listed tax certificate and hereby surrender the same to the Tax Collector and make tax deed application thereon:

| Account Number | Certificate No. | Date       | Legal Description                                                                                                                                                                                                                 |
|----------------|-----------------|------------|-----------------------------------------------------------------------------------------------------------------------------------------------------------------------------------------------------------------------------------|
| 02-0070-150    | 2022/446        | 06-01-2022 | BEG AT NE COR OF LT 3 BLK 3 S ALG E LI<br>OF LT 198 FT W AT RT ANG AND PARL TO<br>N LI OF LT 276 8/100 FT FOR POB CONT W<br>ALG SAME LI 76 FT S AT RT ANG 132 FT E<br>AT RT ANG 76 FT N AT RT ANG 132 FT TO<br>POB OR 7919 P 1366 |