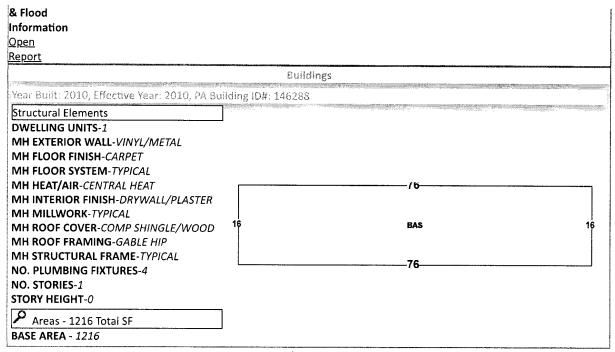

**Real Estate Search** 

Tangible Property Search

Sale List

<u>Back</u>

Printer Friendly Version Nav. Mode Account O Parcel ID General Information Assessments Imprv Total <u>Cap Val</u> 0915303100023002 Year Parcel ID: \$33,852 Account: 015090000 2023 \$9,600 \$29,033 \$38,633 \$25,262 \$30,775 2022 \$9,600 \$34,862 Owners: **GUNN SHELBY LYNN** \$21,138 \$27,978 \$27,978 2021 \$6,840 Mail: 349 MCKINNON LN PENSACOLA, FL 32534 9143 HALEY LN 32534 Situs: Disclaimer MOBILE HOME 🔑 Use Code: **Tax Estimator** Taxing **COUNTY MSTU** Authority: File for Exemption(s) Online Tax Inquiry: Open Tax Inquiry Window Tax Inquiry link courtesy of Scott Lunsford Report Storm Damage Escambia County Tax Collector Sales Data 2023 Certified Roll Exemptions Official Records None Sale Date Book Page Value Type (New Window) ۵ 02/07/2018 7851 \$100 QC 14 Legal Description 03/1990 \$100 QC 2848 884 LT 23 BLK B SHARON PARK PB 4 P 87 OR 7851 P 14 \$100 QC 05/1983 1766 614 02/1983 1734 935 \$100 QC Extra Features 01/1974 \$700 WD 769 943 None Official Records Inquiry courtesy of Pam Childers Escambia County Clerk of the Circuit Court and Comptroller

ABSTRACTORS NOTE: MOTHERS PROBATE CAROLYN ANNETTE DAVIS (2021-CP-001561) LEAVES MOBILE HOME LOCATED ON PROPERTY TO SHELBY LYNN GUNN, MARTIN S DAVIS AND KATHERINE A DAVIS. WE HAVE INCLUDED ALL THREE FOR NOTICE.