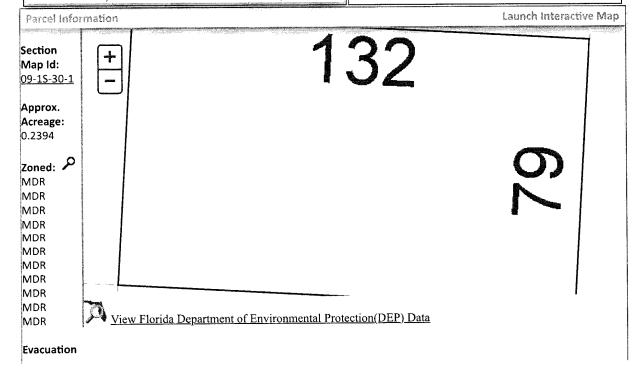

**Real Estate Search** 

Tangible Property Search

Sale List

<u>Back</u>

Printer Friendly Version Nav. Mode Account O Parcel ID General Information Assessments Imprv Total <u>Cap Val</u> 0915303100023002 Year Parcel ID: \$33,852 Account: 015090000 2023 \$9,600 \$29,033 \$38,633 \$25,262 \$30,775 2022 \$9,600 \$34,862 Owners: **GUNN SHELBY LYNN** \$21,138 \$27,978 \$27,978 2021 \$6,840 Mail: 349 MCKINNON LN PENSACOLA, FL 32534 9143 HALEY LN 32534 Situs: Disclaimer MOBILE HOME 🔑 Use Code: **Tax Estimator** Taxing **COUNTY MSTU** Authority: File for Exemption(s) Online Tax Inquiry: Open Tax Inquiry Window Tax Inquiry link courtesy of Scott Lunsford Report Storm Damage Escambia County Tax Collector Sales Data 2023 Certified Roll Exemptions Official Records None Sale Date Book Page Value Type (New Window) ۵ 02/07/2018 7851 \$100 QC 14 Legal Description 03/1990 \$100 QC 2848 884 LT 23 BLK B SHARON PARK PB 4 P 87 OR 7851 P 14 \$100 QC 05/1983 1766 614 02/1983 1734 935 \$100 QC Extra Features 01/1974 \$700 WD 769 943 None Official Records Inquiry courtesy of Pam Childers Escambia County Clerk of the Circuit Court and Comptroller

LT 23 BLK B SHARON PARK PB 4 P 87 OR 7851 P 14

SECTION 09, TOWNSHIP 1 S, RANGE 30 W

TAX ACCOUNT NUMBER 015090000 (1224-56)

The assessment of the said property under the said certificate issued was in the name of

# LEGAL DESCRIPTION EXHIBIT "A"

LT 23 BLK B SHARON PARK PB 4 P 87 OR 7851 P 14

**SECTION 09, TOWNSHIP 1 S, RANGE 30 W** 

TAX ACCOUNT NUMBER 01-5090-000(1224-56)

Recorded in Public Records 2/7/2018 2:38 PM OR Book 7851 Page 14, Instrument #2018010041, Pam Childers Clerk of the Circuit Court Escambia County, FL Recording \$35.50 Deed Stamps \$0.70