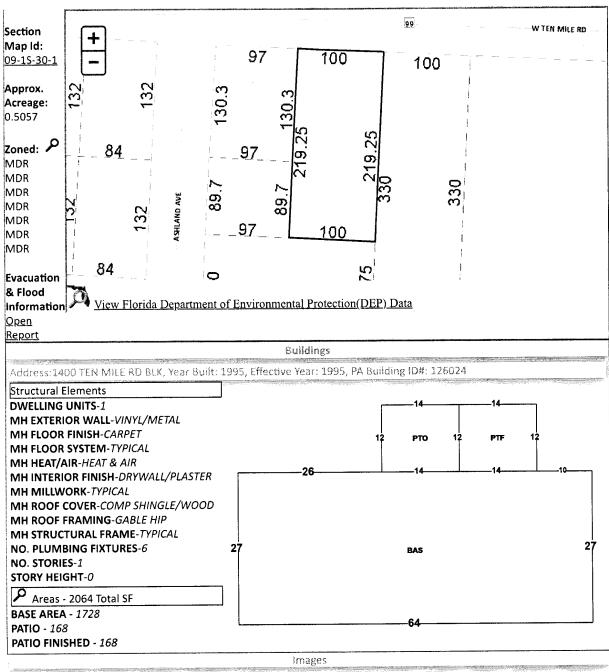

Line 14: Enter the total of Lines 8-13. Complete Lines 15-18, if applicable.

BEG NW COR OF SEC N 90 DEG E ALG N LI 33 FT S 00 DEG 15 MIN 22 SEC W ALG EXT OF E R/W LI OF ASHLAND AVE (66 FT R/W) 363 FT N 90 DEG E 197 FT N 00 DEG E 110 75/ 100 FT FOR POB CONT N 00 DEG E 219 25/100 FT TO S R/W LI OF 10 MILE RD (66 FT R/W) S 90 DEG W ALG S R/W LI 100 FT S 00 DEG W 219 25/100 FT N 90 DEG E 100 FT TO POB OR 7892 P 45

| Account Number | Certificate No. | Date       | Legal Description                                                                                                                                                                                                                                                                                                                                                        |
|----------------|-----------------|------------|--------------------------------------------------------------------------------------------------------------------------------------------------------------------------------------------------------------------------------------------------------------------------------------------------------------------------------------------------------------------------|
| 01-4884-400    | 2022/424        | 06-01-2022 | BEG NW COR OF SEC N 90 DEG E ALG N<br>LI 33 FT S 00 DEG 15 MIN 22 SEC W ALG<br>EXT OF E R/W LI OF ASHLAND AVE (66 FT<br>R/W) 363 FT N 90 DEG E 197 FT N 00 DEG<br>E 110 75/ 100 FT FOR POB CONT N 00 DEG<br>E 219 25/100 FT TO S R/W LI OF 10 MILE<br>RD (66 FT R/W) S 90 DEG W ALG S R/W LI<br>100 FT S 00 DEG W 219 25/100 FT N 90<br>DEG E 100 FT TO POB OR 7892 P 45 |