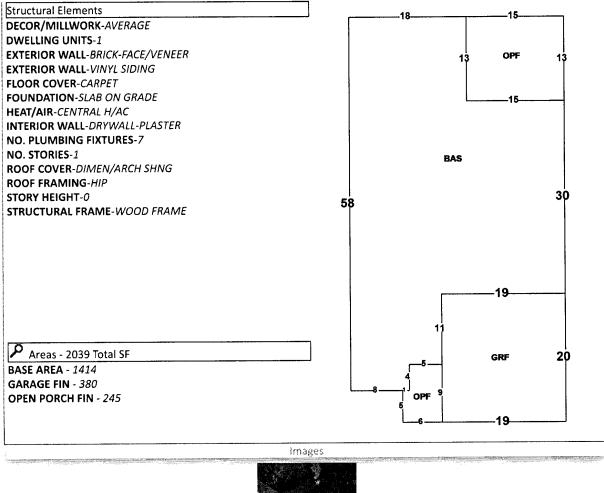

## **PROPERTY INFORMATION REPORT**

3050 Concho Drive, Pensacola, Florida 32507 | Phone: 850-466-3077

THE ATTACHED REPORT IS ISSUED TO:

SCOTT LUNSFORD, ESCAMBIA COUNTY TAX COLLECTOR

 TAX ACCOUNT #:
 01-4877-050
 CERTIFICATE #:
 2022-0422

### **PROPERTY INFORMATION REPORT** CONTINUATION PAGE

May 31, 2024 Tax Account #: **01-4877-050** 

1. The Grantee(s) of the last deed(s) of record is/are: WENDY MARIE MARTOZ

By Virtue of Special Warranty Deed recorded 9/4/2019 in OR 8157/1261

- 2. The land covered by this Report is: See Attached Exhibit "A"
- **3.** The following unsatisfied mortgages, liens, and judgments affecting the land covered by this Report appear of record:
  - a. NONE
- 4. Taxes:

Taxes for the year(s) 2021-2023 are delinquent. Tax Account #: 01-4877-050 Assessed Value: \$160,914.00 Exemptions: HOMESTEAD, TOTAL & PERMANENT

5. We find the following HOA names in our search (if a condominium, the condo docs book and page are included for your review): **NONE** 