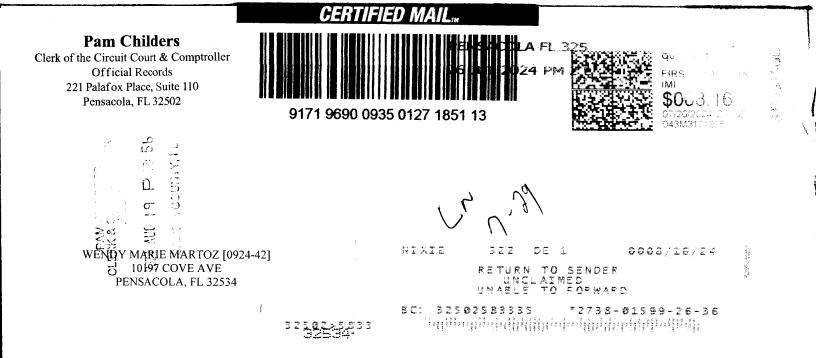

Pam Childers CLERK OF THE CIRCUIT COURT ESCAMBIA COUNTY FLORIDA INST# 2024031090 4/26/2024 10:16 AM OFF REC BK: 9137 PG: 479 Doc Type: TDN

WENDY MARIE MARTOZ 10197 COVE AVE PENSACOLA, FL 32534

WITNESS my official seal this 18th day of July 2024.

PAM CHILDERS CLERK OF THE CIRCUIT COURT ESCAMBIA COUNTY, FLORIDA

By: Emily Hogg Deputy Clerk

THERE ARE UNPAID TAXES ON PROPERTY WHICH YOU OWN OR IN WHICH YOU HAVE A LEGAL INTEREST. THE PROPERTY WILL BE SOLD AT PUBLIC AUCTION ON September 4, 2024, UNLESS THE TAXES ARE PAID. SHOULD YOU NEED FURTHER INFORMATION CONTACT THE CLERK OF THE CIRCUIT COURT IMMEDIATELY AT THE COUNTY COURTHOUSE IN PENSACOLA, FLORIDA, OR CALL 850-595-3793.

PAM CHILDERS CLERK OF THE CIRCUIT COURT ESCAMBIA COUNTY, FLORIDA

By: Emily Hogg Deputy Clerk

WENDY MARIE MARTOZ [0924-42] 10197 COVE AVE PENSACOLA, FL 32534