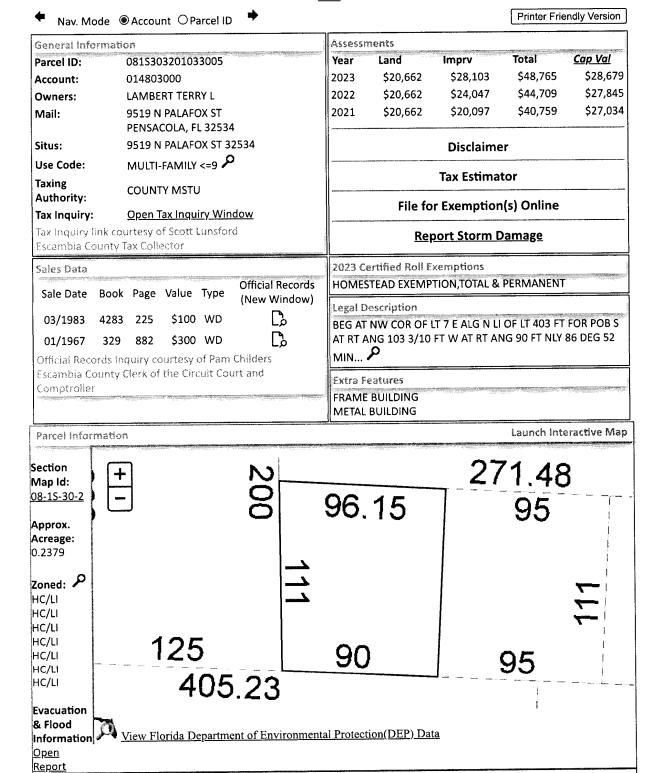

Line 14: Enter the total of Lines 8-13. Complete Lines 15-18, if applicable.

BEG AT NW COR OF LT 7 E ALG N LI OF LT 403 FT FOR POB S AT RT ANG 103 3/10 FT W AT RT ANG 90 FT NLY 86 DEG 52 MIN RIGHT 111 1/10 FT E PARL TO N LI OF LT 96 15/100 FT S 7 7/10 FT TO POB S/D PLAT DB 67 P 345 OR 4283 P 225

BEG AT NW COR OF LT 7 E ALG N LI OF LT 403 FT FOR POB S AT RT ANG 103 3/10 FT W AT RT ANG 90 FT NLY 86 DEG 52 MIN RIGHT 111 1/10 FT E PARL TO N LI OF LT 96 15/100 FT S 7 7/10 FT TO POB S/D PLAT DB 67 P 345 OR 4283 P 225