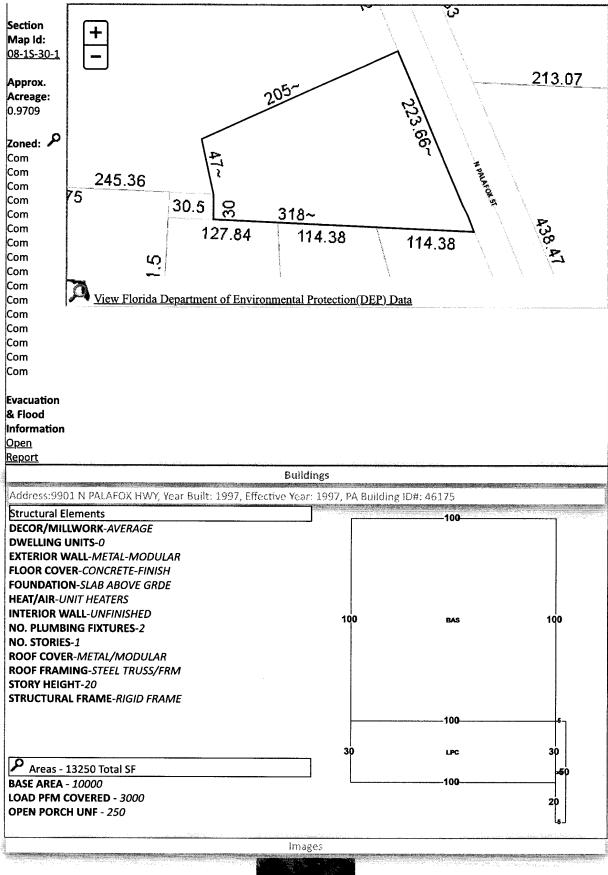

Line 14: Enter the total of Lines 8-13. Complete Lines 15-18, if applicable.

LT 30 & PART OF LT 26 LYING BETWEEN N LI OF LT 30 EXTENDED UNTIL IT MEETS W LI OF S/D & S LI LT 30 EXTENDED UNTIL IT MEETS S LI OF S/D BEVERLY HOMES #2 PB 2 P 71 SEC 8/9 T1S R30W OR 1986 P 179 & LTS 31 & 32 & PT LT 26 LYING S OF N LI OF LT 31 EXTENDED AT SAME ANG UNTIL IT MEETS S LI OF S/D BEVERLY HOMES #2 PB 2 P 71 AND PARCEL OF LAND LYING IMMEDIATELY S OF AND ADJACENT TO LT 32 AND PART OF LT 26 WHICH WAS HEREINBEFORE CONVEYED WITH OTHER PROPERTY TO SD GRANTEE BY GRANTOR SD PARCEL OF LAND BEING STRIP OF LAND APPROXIMATELY 30 FT WIDE BUT IS INTENDED TO CONVEY ALL LAND OWNED BY GRANTOR ON S SIDE AND ADJACENT TO LAND HEREINBEFORE DESCRIBED WHICH LAND HEREINBEFORE CONVEYED TO SD GRANTEE WAS A PART OF BEVERLY HOMES S/D #2 S/D OF PART OF SEC 8 & 9 PB 2 P 71 OR 4064 P 1645

## LEGAL DESCRIPTION EXHIBIT "A"

LT 30 & PART OF LT 26 LYING BETWEEN N LI OF LT 30 EXTENDED UNTIL IT MEETS W LI OF S/D & S LI LT 30 EXTENDED UNTIL IT MEETS S LI OF S/D BEVERLY HOMES #2 PB 2 P 71 SEC 8/9 T1S R30W AND LTS 31 & 32 & PT LT 26 LYING S OF N LI OF LT 31 EXTENDED AT SAME ANG UNTIL IT MEETS S LI OF S/D BEVERLY HOMES #2 PB 2 P 71 AND PARCEL OF LAND LYING IMMEDIATELY S OF AND ADJACENT TO LT 32 AND PART OF LT 26 WHICH WAS HEREINBEFORE CONVEYED WITH OTHER PROPERTY TO SD GRANTEE BY GRANTOR SD PARCEL OF LAND BEING STRIP OF LAND APPROXIMATELY 30 FT WIDE BUT IS INTENDED TO CONVEY ALL LAND OWNED BY GRANTOR ON S SIDE AND ADJACENT TO LAND HEREINBEFORE DESCRIBED WHICH LAND HEREINBEFORE CONVEYED TO SD GRANTEE WAS A PART OF BEVERLY HOMES S/D #2 S/D OF PART OF SEC 8 & 9 PB 2 P 71 OR 4064 P 1645

#### **EXHIBIT "A"**

Lot 30 and that part of Lot 26 lying between the North line of Lot 30, extended until it meets the West line of the Subdivision and the South line of Lot 30 extended until it meets the South line of the subdivision, Beverly Homes Subdivision #2, and Lots 31 and 32 and that part of Lot 26 South of the North line of Lot 31, extended at the same angle until it meets the South line of the Subdivision, being in accordance with a plat known as Beverly Homes #2, such subdivision being a portion of Sections 8 and 9, Township 1 South, Range 30 West, in Escambia County, Florida, in accordance with a plat thereof filed in Plat Book 2 at Page 71 in the Official Records of Escambia County, Florida:

#### Together with:

That parcel of land lying immediately South of and adjacent to Lot 32 and a portion of Lot 26, which was hereinbefore conveyed with other property to the said grantee by the grantor, said parcel of land being a strip of land approximately 30 feet wide but is intended to convey all the land owned by the grantor on the South side and adjacent to the land hereinbefore described, which land hereinbefore conveyed to the said grantee was a part of Beverly Homes Subdivision #2, a subdivision of part of Section 8 and 9, a plat of which subdivision is found of record in the office of the Clerk of the Circuit Court in Plat Book 2 at Page 71. All the land herein intended to be conveyed being in Section 8, Township 1 South, Range 30 West.

## **LEGAL DESCRIPTION**

LT 30 & PART OF LT 26 LYING BETWEEN N LI OF LT 30 EXTENDED UNTIL IT MEETS W LI OF S/D & S LI LT 30 EXTENDED UNTIL IT MEETS S LI OF S/D BEVERLY HOMES #2 PB 2 P 71 SEC 8/9 T1S R30W AND LTS 31 & 32 & PT LT 26 LYING S OF N LI OF LT 31 EXTENDED AT SAME ANG UNTIL IT MEETS S LI OF S/D BEVERLY HOMES #2 PB 2 P 71 AND PARCEL OF LAND LYING IMMEDIATELY S OF AND ADJACENT TO LT 32 AND PART OF LT 26 WHICH WAS HEREINBEFORE CONVEYED WITH OTHER PROPERTY TO SD GRANTEE BY GRANTOR SD PARCEL OF LAND BEING STRIP OF LAND APPROXIMATELY 30 FT WIDE BUT IS INTENDED TO CONVEY ALL LAND OWNED BY GRANTOR ON S SIDE AND ADJACENT TO LAND HEREINBEFORE DESCRIBED WHICH LAND HEREINBEFORE CONVEYED TO SD GRANTEE WAS A PART OF BEVERLY HOMES S/D #2 S/D OF PART OF SEC 8 & 9 PB 2 P 71 OR 4064 P 1645