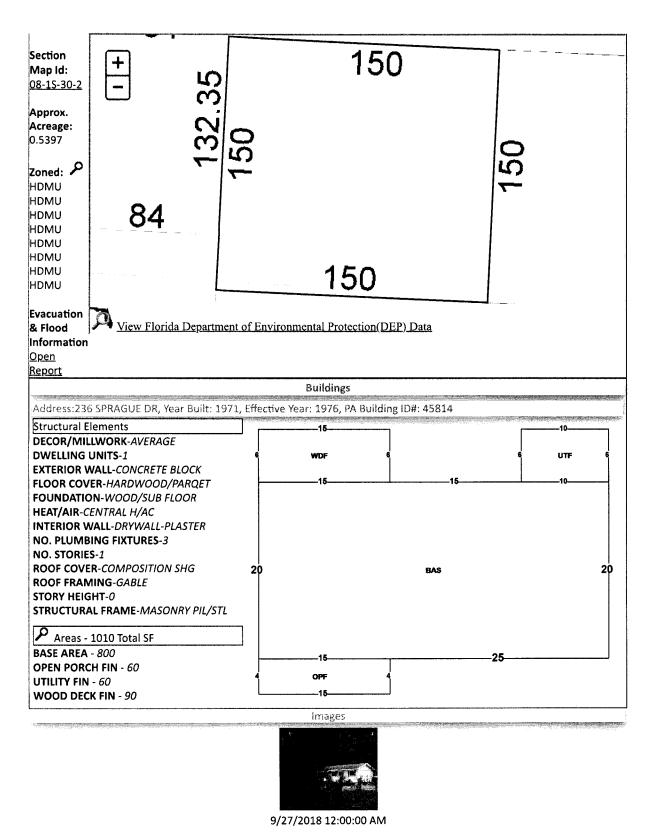

W 150 FT OF S 150 FT OF N 1/2 OF E 1/2 OF LT 5 S/D OF E 1/2 OR 7234 P 1071

**SECTION 08, TOWNSHIP 1 S, RANGE 30 W** 

TAX ACCOUNT NUMBER 014625975 (0325-08)

The assessment of the said property under the said certificate issued was in the name of

- 2. The land covered by this Report is: See Attached Exhibit "A"
- **3.** The following unsatisfied mortgages, liens, and judgments affecting the land covered by this Report appear of record:
  - a. Judgment in favor of Arrow Financial Services LLC recorded 9/25/2007 OR 6223/1407
  - b. Judgment in favor of Midland Funding LLC recorded 3/22/2016 OR 7495/426
- 4. Taxes: