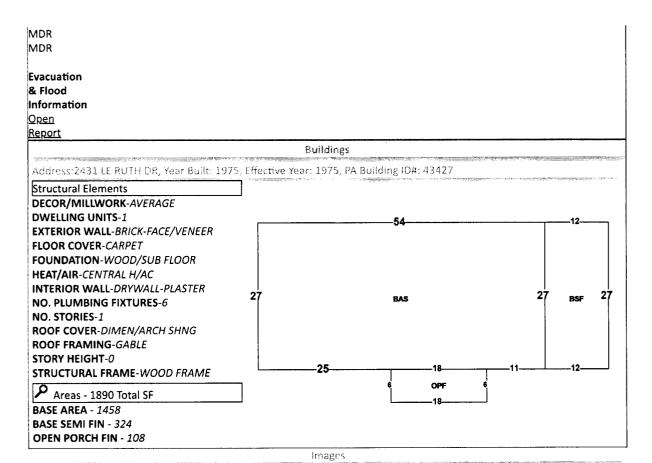

#### **Back**

Nav. Mode Account Oparcel ID Printer Friendly Version General Information Assessments Parcel ID: 041S300101002008 Year **Imprv** Total Cap Val \$137,148 Account: 013815000 2023 \$20,400 \$132,402 \$152,802 Owners: ROSSIGNOL BRENDA LEE 2022 \$20,400 \$138,543 \$124,680 \$118,143 Mail: 6416 PERFECT ACRES RD 2021 \$20,400 \$94,349 \$114,749 \$113,346 MILTON, FL 32570 Situs: 2431 LE RUTH DR 32514 Disclaimer SINGLE FAMILY RESID 🔑 Use Code: **Tax Estimator** Taxing **COUNTY MSTU** Authority: File for Exemption(s) Online Tax Inquiry: Open Tax Inquiry Window Tax inquiry link courtesy of Scott Lunsford **Report Storm Damage** Escambia County Tax Collector 2023 Certified Roll Exemptions Sales Data Official Records None Sale Date Book Page Value Type (New Window) ₽ð. **Legal Description** 10/25/2021 8785 1617 \$100 QC LT 2 & 3 BLK 8 FERRY PASS HTS PB 1 P 64 OR 370 P 641 DB 10/25/2021 8749 1730 \$100 QC 521 P 233 OR 8749 P 1730 OR 8785 P 1617 SEC 4/15/16 T 06/01/2011 6726 609 \$100 OT 1S R 30 W 04/01/2011 6726 1875 \$100 OT 03/31/2011 6705 435 \$100 QC Extra Features Official Records Inquiry courtesy of Pam Childers FRAME BUILDING Escambia County Clerk of the Circuit Court and METAL BUILDING Comptroller