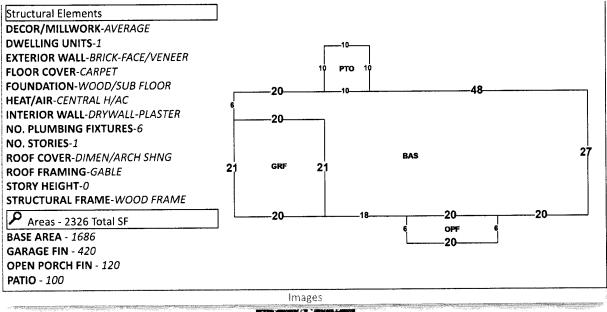

# **CERTIFICATION OF TAX DEED APPLICATION**

Sections 197.502 and 197.542, Florida Statutes

0924-40

| Part 1: Tax Deed Application Information                                                                                                                                                                       |                                                                                                     |                                             |                         |                                  |                               |               |                 |                                              |  |
|----------------------------------------------------------------------------------------------------------------------------------------------------------------------------------------------------------------|-----------------------------------------------------------------------------------------------------|---------------------------------------------|-------------------------|----------------------------------|-------------------------------|---------------|-----------------|----------------------------------------------|--|
| Applicant Name<br>Applicant Address                                                                                                                                                                            | ASSEMBLY TAX 36, LLC<br>ASSEMBLY TAX 36 LLC FBO SEC PTY<br>SS PO BOX 12225<br>NEWARK, NJ 07101-3411 |                                             |                         |                                  | Application date              |               | Apr 11, 2024    |                                              |  |
| Property<br>description                                                                                                                                                                                        | DUBOSE JULIA EST OF<br>3420 SUMMIT BLVD<br>PENSACOLA, FL 32503                                      |                                             |                         |                                  |                               | Certificate # |                 | 2022 / 236                                   |  |
| 3420 SUMMIT BLVD<br>01-2704-000<br>LT 8 BLK D EAST MALLORY HTS UNIT 2 PB 5 P 55<br>OR 5806 P 91 SEC 16/1 T 1/2S R 29 W                                                                                         |                                                                                                     |                                             | Date certificate issued |                                  | 06/01/2022                    |               |                 |                                              |  |
| Part 2: Certificate                                                                                                                                                                                            | es Ov                                                                                               |                                             |                         | d Filed wi                       | th Tax Deed                   | Applic        | ation           |                                              |  |
| Column 1<br>Certificate Numbe                                                                                                                                                                                  | r                                                                                                   | Column<br>Date of Certific                  |                         |                                  | unt of Certificate            | te Column 4   |                 | Column 5: Total<br>(Column 3 + Column 4)     |  |
| # 2022/236                                                                                                                                                                                                     |                                                                                                     | 06/01/20                                    | )22                     |                                  | 414.06                        |               | 20.70           | 434.76                                       |  |
|                                                                                                                                                                                                                |                                                                                                     |                                             |                         | <b>L</b>                         |                               | •             | →Part 2: Total* | 434.76                                       |  |
| Part 3: Other Cer                                                                                                                                                                                              | tifica                                                                                              | tes Redeeme                                 | d by Ap                 | plicant (O                       | ther than Co                  | unty)         |                 |                                              |  |
| Column 1<br>Certificate Number                                                                                                                                                                                 | D                                                                                                   | Column 2<br>ate of Other<br>ertificate Sale | Face A                  | umn 3<br>mount of<br>certificate | Column 4<br>Tax Collector's F |               |                 | Total<br>(Column 3 + Column 4<br>+ Column 5) |  |
| # 2023/226                                                                                                                                                                                                     | 0                                                                                                   | 6/01/2023                                   |                         | 3,598.11                         | 6.25                          |               | 179.91          | 3,784.27                                     |  |
| Part 3: Total*                                                                                                                                                                                                 |                                                                                                     |                                             |                         |                                  |                               |               | 3,784.27        |                                              |  |
| Part 4: Tax Collector Certified Amounts (Lines 1-7)                                                                                                                                                            |                                                                                                     |                                             |                         |                                  |                               |               |                 |                                              |  |
| 1. Cost of all certificates in applicant's possession and other certificates redeemed by applicant 4,219.0 (*Total of Parts 2 + 3 above)                                                                       |                                                                                                     |                                             |                         |                                  |                               | 4,219.03      |                 |                                              |  |
| 2. Delinquent tax                                                                                                                                                                                              | 2. Delinquent taxes paid by the applicant 0.0                                                       |                                             |                         |                                  |                               |               | 0.00            |                                              |  |
| 3. Current taxes paid by the applicant                                                                                                                                                                         |                                                                                                     |                                             |                         |                                  |                               | 3,605.08      |                 |                                              |  |
| 4. Property information report fee                                                                                                                                                                             |                                                                                                     |                                             |                         |                                  |                               | 200.00        |                 |                                              |  |
| 5. Tax deed application fee                                                                                                                                                                                    |                                                                                                     |                                             |                         |                                  |                               | 175.00        |                 |                                              |  |
| 6. Interest accrued by tax collector under s.197.542, F.S. (see Tax Collector Instructions, page 2) 0.0                                                                                                        |                                                                                                     |                                             |                         |                                  |                               | 0.00          |                 |                                              |  |
| 7. Total Paid (Lines 1-6) 8,199.1                                                                                                                                                                              |                                                                                                     |                                             |                         |                                  |                               |               |                 |                                              |  |
| I certify the above information is true and the tax certificates, interest, property information report fee, and tax collector's fees have been paid, and that the property information statement is attached. |                                                                                                     |                                             |                         |                                  |                               |               |                 |                                              |  |
| Escambia, Florida                                                                                                                                                                                              |                                                                                                     |                                             |                         |                                  |                               | а             |                 |                                              |  |
| Sign here:     Out                                                                                                                                                         |                                                                                                     |                                             |                         |                                  |                               |               |                 |                                              |  |

hold the listed tax certificate and hereby surrender the same to the Tax Collector and make tax deed application thereon:

| A | Account Number | Certificate No. | Date       | Legal Description                                                                      |
|---|----------------|-----------------|------------|----------------------------------------------------------------------------------------|
| 0 | 1-2704-000     | 2022/236        | 06-01-2022 | LT 8 BLK D EAST MALLORY HTS UNIT 2 PB<br>5 P 55 OR 5806 P 91 SEC 16/1 T 1/2S R 29<br>W |