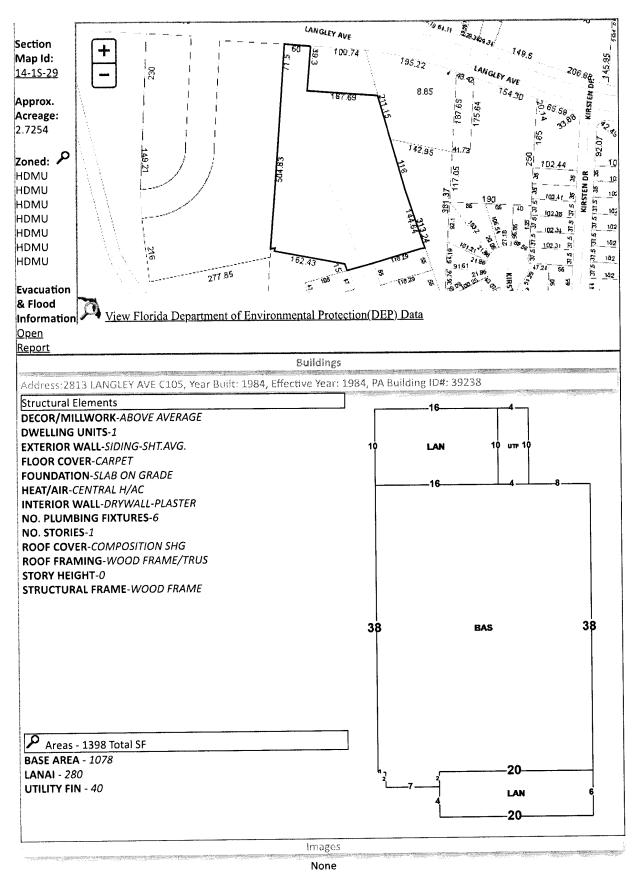

mage** Open Tax Inquiry Window Tax Inquiry: Tax Inquiry link courtesy of Scott Lunsford Escambia County Tax Collector 2023 Certified Roll Exemptions Sales Data Official Records None Sale Date Book Page Value Type (New Window) 12/04/2017 7817 1367 \$100 OT Ľ, 11/30/2017 7817 1384 \$100 WD 11/30/2017 7817 1381 \$100 WD Legal Description ₽ð UNIT C-105 LA CHATEAU CONDOMINIUM ALSO 1/36 INT IN 11/29/2017 7817 1378 \$100 WD COMMON ELEMENTS OR 7817 P 1375/1378/1381/1384 11/22/2017 7817 1375 \$73,000 WD B 11/06/2017 7817 1372 \$100 CJ \$100 CJ 11/06/2017 7807 536 01/2005 5589 1022 \$96,000 WD 08/2004 5478 1922 \$100 WD Extra Features 07/2004 5451 1084 \$66,700 WD None 4550 1749 \$62,000 WD Official Records Inquiry courtesy of Pam Childers Escambia County Clerk of the Circuit Court and Comptroller



The primary use of the assessment data is for the preparation of the current year tax roll. No responsibility or liability is assumed for inaccuracies or errors.

Pam Childers
CLERK OF THE CIRCUIT COURT
ESCAMBIA COUNTY FLORIDA
INST# 2024031086 4/26/2024 10:15 AM
OFF REC BK: 9137 PG: 475 Doc Type: TDN

## NOTICE OF APPLICATION FOR TAX DEED

NOTICE IS HEREBY GIVEN, That ASSEMBLY TAX 36 LLC holder of Tax Certificate No. 00199, issued the 1st day of June, A.D., 2022 has filed same in my office and has made application for a tax deed to be issued thereon. Said certificate embraces the following described property in the County of Escambia, State of Florida, to wit:

UNIT C-105 LA CHATEAU CONDOMINIUM ALSO 1/36 INT IN COMMON ELEMENTS OR 7817 P 1375/1378/1381/1384

SECTION 14, TOWNSHIP 1 S, RANG