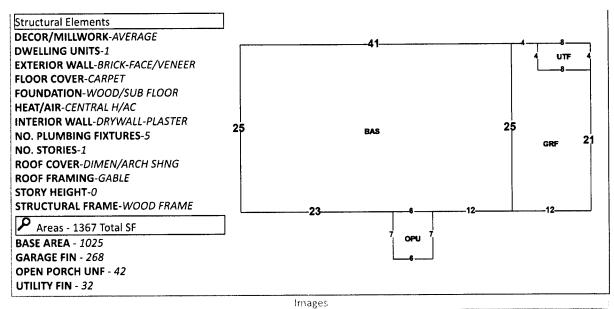

#### **Back**

Printer Friendly Version Nav. Mode Account O Parcel ID General Information **Assessments** Total <u>Cap Val</u> Parcel ID: 1115291000010006 Year Land Imprv \$100,692 \$140,692 \$84,148 2023 \$40,000 Account: 011982000 Owners: **JOSEY CYNTHIA M &** 2022 \$30,000 \$89,847 \$119,847 \$81,698 SANDERSON BROOKS LJR \$79,319 2021 \$30,000 \$70,743 \$100,743 3751 WHISPERING PINES DR Mail: PENSACOLA, FL 32504 Disclaimer 3751 WHISPERING PINES DR 32504 Situs: SINGLE FAMILY RESID **Tax Estimator** Use Code: Taxing PENSACOLA CITY LIMITS File for Exemption(s) Online **Authority:** Open Tax Inquiry Window Tax Inquiry: **Report Storm Damage** Tax Inquiry link courtesy of Scott Lunsford Escambia County Tax Collector 2023 Certified Roll Exemptions Sales Data HOMESTEAD EXEMPTION Official Records Sale Date Book Page Value Type (New Window) Legal Description L<sub>o</sub> \$100 CJ 12/13/2010 6669 411 LT 10 BLK 6 SCENIC HEIGHTS UNIT NO 1 PB 4 P 65 OR 6669 P 01/1967 349 126 \$100 WD Official Records Inquiry courtesy of Pam Childers Extra Features Escambia County Clerk of the Circuit Court and None Comptroller