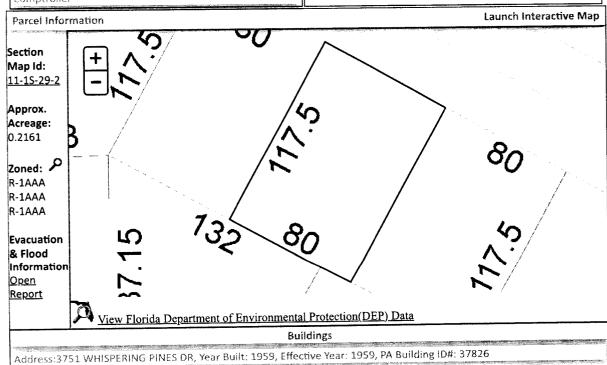

#### **Back**

Printer Friendly Version Nav. Mode Account O Parcel ID General Information **Assessments** Total <u>Cap Val</u> Parcel ID: 1115291000010006 Year Land Imprv \$100,692 \$140,692 \$84,148 2023 \$40,000 Account: 011982000 Owners: **JOSEY CYNTHIA M &** 2022 \$30,000 \$89,847 \$119,847 \$81,698 SANDERSON BROOKS LJR \$79,319 2021 \$30,000 \$70,743 \$100,743 3751 WHISPERING PINES DR Mail: PENSACOLA, FL 32504 Disclaimer 3751 WHISPERING PINES DR 32504 Situs: SINGLE FAMILY RESID **Tax Estimator** Use Code: Taxing PENSACOLA CITY LIMITS File for Exemption(s) Online **Authority:** Open Tax Inquiry Window Tax Inquiry: **Report Storm Damage** Tax Inquiry link courtesy of Scott Lunsford Escambia County Tax Collector 2023 Certified Roll Exemptions Sales Data HOMESTEAD EXEMPTION Official Records Sale Date Book Page Value Type (New Window) Legal Description L<sub>o</sub> \$100 CJ 12/13/2010 6669 411 LT 10 BLK 6 SCENIC HEIGHTS UNIT NO 1 PB 4 P 65 OR 6669 P 01/1967 349 126 \$100 WD Official Records Inquiry courtesy of Pam Childers Extra Features Escambia County Clerk of the Circuit Court and None Comptroller

LT 10 BLK 6 SCENIC HEIGHTS UNIT NO 1 PB 4 P 65 OR 6669 P 411

SECTION 11, TOWNSHIP 1 S, RANGE 29 W

TAX ACCOUNT NUMBER 011982000 (0924-31)

The assessment of the said property under the said certificate issued was in the name of

### LT 10 BLK 6 SCENIC HEIGHTS UNIT NO 1 PB 4 P 65 OR 6669 P 411

**SECTION 11, TOWNSHIP 1 S, RANGE 29 W** 

NAME IN WHICH ASSESSED: CYNTHIA M JOSEY and BROOKS L SANDERSON JR

Dated this 9th day of May 2024.

## LEGAL DESCRIPTION EXHIBIT "A"

LT 10 BLK 6 SCENIC HEIGHTS UNIT NO 1 PB 4 P 65 OR 6669 P 411

SECTION 11, TOWNSHIP 1 S, RANGE 29 W

TAX ACCOUNT NUMBER 01-1982-000 (0924-31)

LOT TEN (10), BLOCK SIX (6), SCENIC HEIGHTS, UNIT #1, BEING A SUBDIVISION OF A PORTION OF SECTION 11, TOWNSHIP 1 SOUTH, RANGE 29 WEST, ESCAMBIA COUNTY, FLORIDA, ACCORDING TO PLAT THEREOF, RECORDED IN PLAT BOOK 4, AT PAGE 65, OF THE PUBLIC RECORDS OF ESCAMBIA COUNTY, FLORIDA.

PARCEL IDENTIFICATION NUMBER: 11-1S-29-1000-0100-06

Property Appraiser's Parcel Identification Number 11–1S–29–1000–0100–06 (the "Property"), vested in CYNTHIA M. JOSEY and BROOKS LAMAR SANDERSON, JR. as "Joint Tenants with Rights of Survivorship" whose post office address is 3751 Whispering Pines Drive, Pensacola, FL 32514 (the "Beneficiary" or "Beneficiaries") by operation of law as of the date of the decedent's death pursuant to Florida law as will more fully appear from the proceedings in the Circuit for Escambia County, Florida, Probate Division, in File No. 2010-CP-000691, subject to the rights of the personal representative under Sections 733.607 and 733.608 of the Florida Probate Code to: