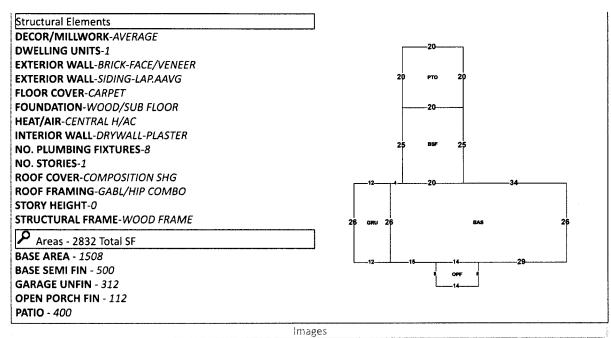

Address: 2480 E BURGESS RD, Year Built: 1966, Effective Year: 1966, PA Building ID#: 37510

2/6/2019 12:00:00 AM

The primary use of the assessment data is for the preparation of the current year tax roll. No responsibility or liability is assumed for inaccuracies or errors.