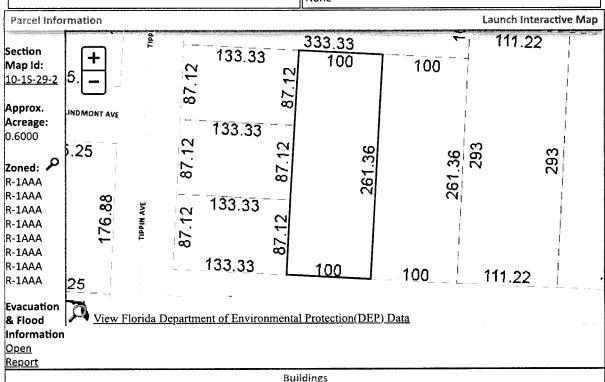

#### **Back**

Printer Friendly Version Nav. Mode Account OParcel ID General Information Assessments Parcel ID: 1015293101016004 Year Land Imprv Total Cap Val Account: 011788000 2023 \$90,109 \$13,965 \$145,616 \$159,581 Owners: GLESS MARILYN R EST OF 2022 \$136,025 \$149,990 \$87,485 \$13,965 Mail: 2480 E BURGESS RD 2021 \$13,965 \$107,099 \$121,064 \$84,937 PENSACOLA, FL 32504 2480 E BURGESS RD 32504 Situs: Disclaimer SINGLE FAMILY RESID P Use Code: **Tax Estimator Taxing** PENSACOLA CITY LIMITS Authority: File for Exemption(s) Online Tax Inquiry: **Open Tax Inquiry Window** Tax Inquiry link courtesy of Scott Lunsford Report Storm Damage Escambia County Tax Collector 2023 Certified Roll Exemptions Sales Data Official Records HOMESTEAD EXEMPTION, WIDOW Sale Date Book Page Value Type (New Window) Legal Description None W 100 FT OF E 200 FT OF S 261 36/100 FT OF LT 1 BLK D OR Official Records Inquiry courtesy of Pam Childers 201 P 38 ABB S/D PB 1 P 82 Escambia County Clerk of the Circuit Court and Extra Features Comptroller None

Address: 2480 E BURGESS RD, Year Built: 1966, Effective Year: 1966, PA Building ID#: 37510

2/6/2019 12:00:00 AM

The primary use of the assessment data is for the preparation of the current year tax roll. No responsibility or liability is assumed for inaccuracies or errors.