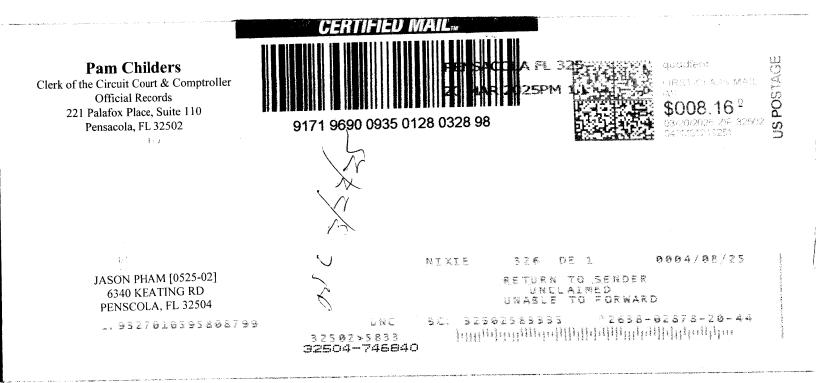

#### **CERTIFICATE # 00138 of 2022**

I, PAM CHILDERS, CLERK OF THE CIRCUIT COURT OF ESCAMBIA COUNTY, FLORIDA, do hereby certify that I did on March 20, 2025, mail a copy of the foregoing Notice of Application for Tax Deed, addressed to:

JASON PHAMJASON PHAM11014 CORNELL AVE SOUTH6340 KEATING RDSEATTLE, WA 98178PENSCOLA, FL 32504

ECUA 9255 STURDEVANT ST PENSACOLA, FL 32514

WITNESS my official seal this 20th day of March 2025.

PAM CHILDERS CLERK OF THE CIRCUIT COURT ESCAMBIA COUNTY, FLORIDA

## 9171 9690 0935 0128 0328 98

ECUA [0525-02] 9255 STURDEVANT ST PENSACOLA, FL 32514