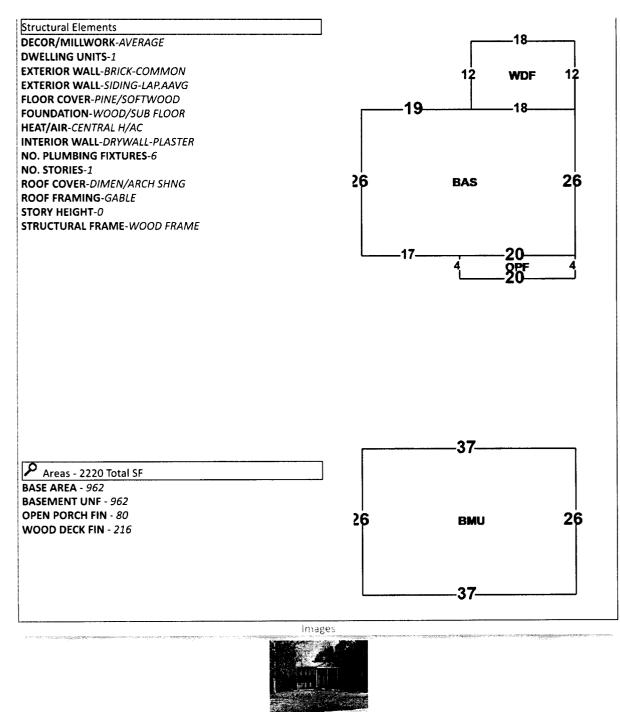

## Chris Jones Escambia County Property Appraiser

| Real Estate Search Tangit                                                                                                                |                             |                                                                                                                | ible Proj | perty Search                     | Sa           | ale List                                                                                                              |                                               |                                          |                                                                                                                |
|------------------------------------------------------------------------------------------------------------------------------------------|-----------------------------|----------------------------------------------------------------------------------------------------------------|-----------|----------------------------------|--------------|-----------------------------------------------------------------------------------------------------------------------|-----------------------------------------------|------------------------------------------|----------------------------------------------------------------------------------------------------------------|
| <ul> <li>Nav. Mode</li> </ul>                                                                                                            |                             | unt OParc                                                                                                      | el ID     | <u>₿</u>                         | <u>ack</u>   |                                                                                                                       |                                               | Printer Frie                             | endly Version                                                                                                  |
| General Inform                                                                                                                           | derraat de woerde it een de | A the state of a second se |           |                                  | Assessr      | Entering and the speed of the second                                                                                  |                                               |                                          | ille fan gebruike se weer of gewone af stronge fan een                                                         |
| Parcel ID:                                                                                                                               |                             | 100000602                                                                                                      | .7        |                                  | Year         | Land                                                                                                                  | Imprv                                         | Total                                    | <u>Cap Val</u>                                                                                                 |
| Account:                                                                                                                                 | 011536                      |                                                                                                                |           |                                  | 2023         | \$35,000                                                                                                              | \$137,044                                     | \$172,044                                | \$123,425                                                                                                      |
| Owners:<br>Mail:                                                                                                                         | PHAM .                      | CORNELL A                                                                                                      | /F 601    |                                  | 2022<br>2021 | \$30,000<br>\$30,000                                                                                                  | \$122,286<br>\$58,671                         | \$152,286<br>\$88,671                    | \$112,205<br>\$88,671                                                                                          |
| Iviali:                                                                                                                                  |                             | E, WA 9817                                                                                                     |           |                                  |              | \$50,000                                                                                                              | \$56,071                                      | 200,071                                  |                                                                                                                |
| Situs:                                                                                                                                   |                             | EATING RD                                                                                                      |           |                                  | Disclaimer   |                                                                                                                       |                                               |                                          |                                                                                                                |
| Use Code:                                                                                                                                | SINGLE                      | FAMILY RE                                                                                                      | sid ۶     | )                                |              |                                                                                                                       |                                               |                                          |                                                                                                                |
| Taxing                                                                                                                                   | PENSA                       | COLA CITY L                                                                                                    | IMITS     |                                  |              |                                                                                                                       | Tax Estima                                    | tor                                      |                                                                                                                |
| Authority:                                                                                                                               |                             |                                                                                                                |           |                                  | File for     | r Exemptior                                                                                                           | n(s) Online                                   |                                          |                                                                                                                |
| Tax Inquiry:         Open Tax Inquiry Window           Tax Inquiry link courtesy of Scott Lunsford         Escambia County Tax Collector |                             |                                                                                                                |           |                                  | <u>Rep</u>   | ort Storm [                                                                                                           | <u>Damage</u>                                 |                                          |                                                                                                                |
| Sales Data                                                                                                                               | MLS Listing                 | ; #640850                                                                                                      |           |                                  | 2023 C       | ertified Roll Ex                                                                                                      | emptions                                      |                                          |                                                                                                                |
| Sale Date B                                                                                                                              | ook Page                    | Value                                                                                                          | Туре      | Official Records<br>(New Window) | None         | <b>ingeneration of the second second</b> | on and an |                                          | and and a second se |
| 08/03/2020 8                                                                                                                             | 343 1415                    | \$130,000                                                                                                      | WD        | L.                               |              |                                                                                                                       |                                               |                                          |                                                                                                                |
| 06/24/2020 8                                                                                                                             | 324 1843                    | \$88,000                                                                                                       | WD        | ₿.<br>Co                         | Legal D      | escription                                                                                                            |                                               |                                          |                                                                                                                |
| 10/31/2016 7                                                                                                                             | 617 229                     | \$100                                                                                                          | CJ        | C.                               | LT 6 BL      | C 27 EASTGATE                                                                                                         | E S/D UNIT NO                                 | O 3 PB 5 P 100                           | ) OR 8343 P                                                                                                    |
| 08/10/2016 7                                                                                                                             | 571 1804                    | \$100                                                                                                          | ОТ        | Ľ,                               | 1415         |                                                                                                                       |                                               |                                          |                                                                                                                |
| 06/17/2016 7                                                                                                                             | 542 1118                    | \$100                                                                                                          | от        | Ľ,                               |              |                                                                                                                       |                                               |                                          |                                                                                                                |
| 04/1980 1                                                                                                                                | 428 615                     | \$100                                                                                                          | WD        | Ē                                |              |                                                                                                                       |                                               |                                          |                                                                                                                |
| 01/1966 2                                                                                                                                | 270 95                      | \$14,100                                                                                                       | WD        | Ē,                               | Extra F      | eatures                                                                                                               |                                               | • 7. • • • • • • • • • • • • • • • • • • |                                                                                                                |
| Official Records Inquiry courtesy of Pam Childers                                                                                        |                             |                                                                                                                |           | None                             |              | · · · · · · · · · · · · · · · · · · ·                                                                                 |                                               |                                          |                                                                                                                |
| Escambia Coun                                                                                                                            | ity Clerk of                | the Circuit                                                                                                    | Court     | and                              |              |                                                                                                                       |                                               |                                          |                                                                                                                |
| Comptroller                                                                                                                              |                             |                                                                                                                |           |                                  |              |                                                                                                                       |                                               |                                          |                                                                                                                |
| Parcel Informat                                                                                                                          | tion                        |                                                                                                                |           |                                  |              |                                                                                                                       | 1. 11. 11. 11. 11. 11. 11. 11. 11. 11.        | Launch Int                               | eractive Map                                                                                                   |