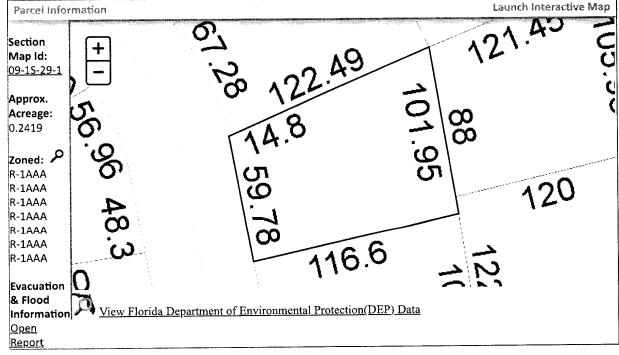

LOT 32 BLK 5 WOODCLIFF UNIT 6 PB 8 P 72 OR 2518 P 604

SECTION 09, TOWNSHIP 1 S, RANGE 29 W

TAX ACCOUNT NUMBER 011191384 (0924-35)

The assessment of the said property under the said certificate issued was in the name of

### LOT 32 BLK 5 WOODCLIFF UNIT 6 PB 8 P 72 OR 2518 P 604

**SECTION 09, TOWNSHIP 1 S, RANGE 29 W** 

TAX ACCOUNT NUMBER 01-1191-384 (0924-35)

5.00 × 11.00 254.05

WARRANTY DEED

STATE OF FLORIDA

COUNTY OF ESCAMBIA

#### LOT 32 BLK 5 WOODCLIFF UNIT 6 PB 8 P 72 OR 2518 P 604

SECTION 09, TOWNSHIP 1 S, RANGE 29 W

TAX ACCOUNT NUMBER 011191384 (0924-35)

The assessment of the said property under the said certificate issued was in the name of

LOT 32 BLK 5 WOODCLIFF UNIT 6 PB 8 P 72 OR 2518 P 604

**SECTION 09, TOWNSHIP 1 S, RANGE 29 W** 

TAX ACCOUNT NUMBER 011191384 (0924-35)

The assessment of the said property under the said certificate issued was in the name of