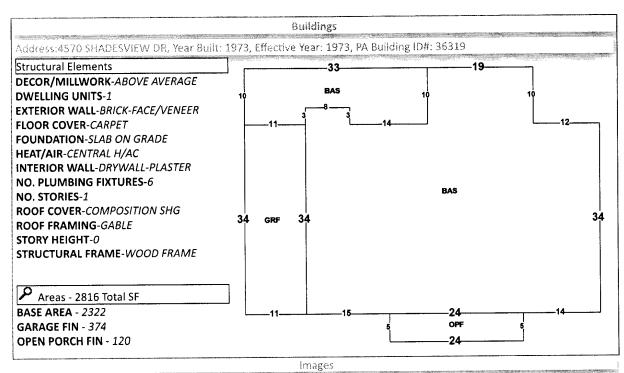

Applicant's signature

**Real Estate Search** 

**Tangible Property Search** 

Sale List

**Back** 

Printer Friendly Version Nav. Mode Account OParcel ID General Information Assessments 0915293000320005 Imprv Total Cap Val Parcel ID: Year Account: 011191384 2023 \$50,000 \$210,207 \$260,207 \$144,490 \$140,282 ALLBRITTON JOHN L 2022 \$24,000 \$188,396 \$212,396 Owners: ALLBRITTON GAYLE W \$136,197 2021 \$24,000 \$152,029 \$176,029 Mail: 4570 SHADESVIEW DR PENSACOLA, FL 32504 Disclaimer Situs: 4570 SHADESVIEW DR 32504 SINGLE FAMILY RESID 🔑 **Tax Estimator** Use Code: **Taxing** PENSACOLA CITY LIMITS File for Exemption(s) Online **Authority: Open Tax Inquiry Window** Tax Inquiry: **Report Storm Damage** Tax Inquiry link courtesy of Scott Lunsford Escambia County Tax Collector MLS Listing #641408 2023 Certified Roll Exemptions Sales Data HOMESTEAD EXEMPTION Official Records Sale Date Book Page Value Type (New Window) \$45,100 WD ھا 04/1987 2518 604 Legal Description م 08/1985 2145 87 \$100 WD LOT 32 BLK 5 WOODCLIFF UNIT 6 PB 8 P 72 OR 2518 P 604 05/1979 1337 455 \$56,000 WD Extra Features 01/1977 1111 638 \$50,500 WD POOL Official Records Inquiry courtesy of Pam Childers Escambia County Clerk of the Circuit Court and Comptroller