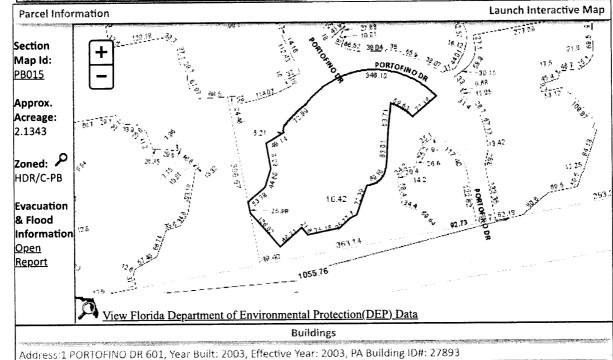

| Account Number | Certificate No. | Date       | Legal Description                                                                                                                                           |
|----------------|-----------------|------------|-------------------------------------------------------------------------------------------------------------------------------------------------------------|
| 17-0003-010    | 2021/6972       | 06-01-2021 | UNIT 601 PORTOFINO TOWER ONE<br>CONDOMINIUM ALSO 008486% INT IN<br>COMMON ELEMENTS & PARKING SPACES<br>#26 & #27 STORAGE AREA #30 OR 6837 P<br>297 SHEET 16 |

Line 14: Enter the total of Lines 8-13. Complete Lines 15-18, if applicable.

UNIT 601 PORTOFINO TOWER ONE CONDOMINIUM ALSO 008486% INT IN COMMON ELEMENTS & PARKING SPACES #26 & #27 STORAGE AREA #30 OR 6837 P 297 SHEET 16