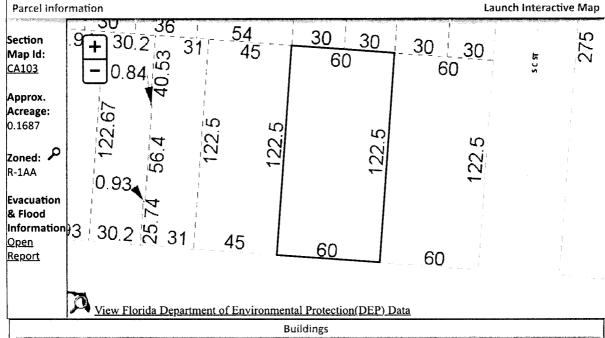

# LEGAL DESCRIPTION EXHIBIT "A"

LTS 17 18 BLK 84 MAXENT TRACT OR 6307 P 18 OR 7808 P 1044 CA 103

SECTION 00, TOWNSHIP 0 S, RANGE 00 W

TAX ACCOUNT NUMBER 15-3081-000(1123-21)

Recorded in Public Records 03/31/2008 at 12:32 PM OR Book 6307 Page 18, Instrument #2008024229, Ernie Lee Magaha Clerk of the Circuit Court Escambia County, FL Recording \$10.00 Deed Stamps \$0.70