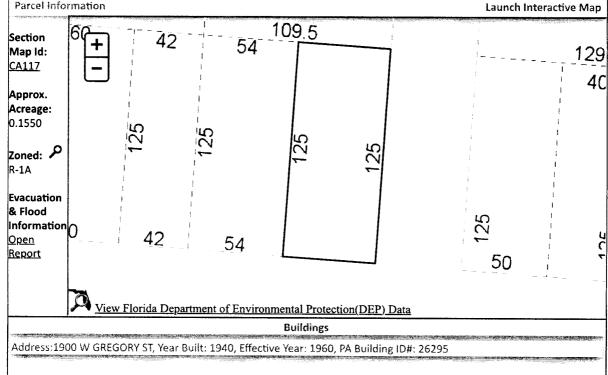

| Account Number | Certificate No. | Date       | Legal Description                                                     |
|----------------|-----------------|------------|-----------------------------------------------------------------------|
| 15-2680-000    | 2021/6868       | 06-01-2021 | E 24 FT OF LT 24 ALL LT 25 BLK 36<br>MAXENT TRACT OR 3718 P 84 CA 117 |

E 24 FT OF LT 24 ALL LT 25 BLK 36 MAXENT TRACT OR 3718 P 84 CA 117

SECTION 00, TOWNSHIP 0 S, RANGE 00 W

TAX ACCOUNT NUMBER 152680000 (1223-68)

The assessment of the said property under the said certificate issued was in the name of